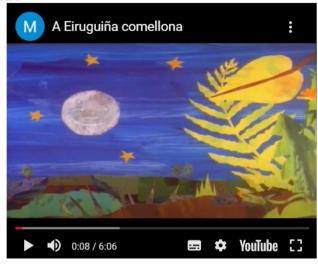

### CONTACONTOS DÍA DA SAÚDE

CONTOS DA BIBLIOTECA DE DANIEL: A eiruguiña comellona 2020-2021 | Club "Amigas e amigos de Daniel"

7 de abril, Día Mundial da Saúde