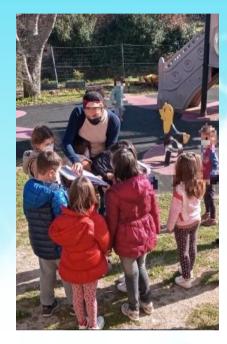

### CONTACONTOS DÍA DA SAÚDE

CONTOS DA BIBLIOTECA DE DANIEL: A eiruguiña comellona 2020-2021 | Club "Amigas e amigos de Daniel"

7 de abril, Día Mundial da Saúde