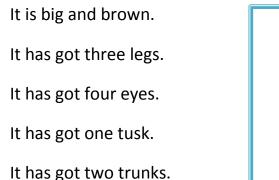

1. Which animal is this? Write the name of the animal in the space after the description.

Choose from the pictures. Can you guess the animal without a picture? (pictures from Super Simple Songs: Animals cards)

Songs: Animals cards)



a) It is small. It has got two wings. It has got two legs. It has got a big beak.
b) It is big. It is grey. It has got white tusks and a curly trunk.
c) It is big and fat. It is pink. It has got four legs and a big nose.
d) It is long and green. It has got no legs. It is scary.
e) It is green. It has got four legs and a very big mouth.
f) It is colourful. It has got wings, it has got six legs.

## 2. This is a funny animal. Can you draw it?





## 3. Complete the descriptions. Choose a word from the box.

|         | is green slimy legs eight big hairy                     |
|---------|---------------------------------------------------------|
| FROG:   | It is and and It is small. It has got                   |
|         | four nouth.                                             |
| SPIDER: | It and fat. It has got black. It is and fat. It has got |