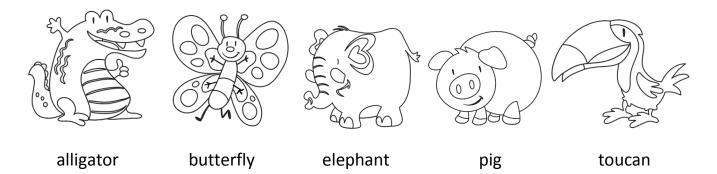

1. Which animal is this? Write the name of the animal in the space after the description.

Choose from the pictures. Can you guess the animal without a picture? (pictures from Super Simple Songs: Animals cards)

Songs: Animals cards)

a) It is small. It has got two wings. It has got two legs. It has got a big beak.
b) It is big. It is grey. It has got white tusks and a curly trunk.
c) It is big and fat. It is pink. It has got four legs and a big nose.
d) It is long and green. It has got no legs. It is scary.
e) It is green. It has got four legs and a very big mouth.
f) It is colourful. It has got wings, it has got six legs.