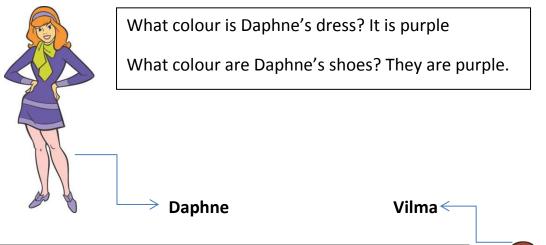

#### 2.- Look at the pictures and answer the questions:

What colour is Vilma's sweater?

What colour is Vilma's skirt?

What colour are Vilma's socks?

What colour are Vilma's shoes?

What colour is Fred's shirt?

What colour are Fred's trousers?

What colour are Fred's shoes?

What colour is Shaggy's t-shirt?

Fred

What colour are Shaggy's trousers?

What colour are Shaggy's shoes?