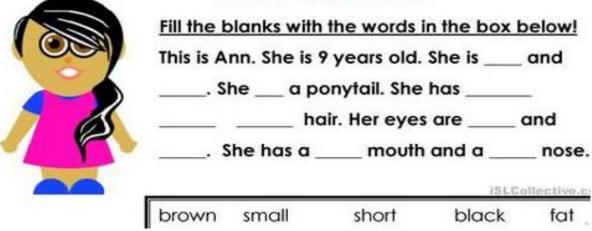

ot a moustache.    |       |
|          | She's got dark hair.     | -     |
| R        | She's got fair hair.     |       |
|          | She's got curly hair.    |       |
|          | She's got short hair.    | A     |
| 1- E     | She's got straight hair. | 1 700 |

2.- Read the descriptions and write the names.

#### Who is it?

Read the description and find who it is.



She has brown hair and blue eyes. It's <u>Kelly</u>
He has blond hair and blue eyes. It's <u>\_\_\_\_\_</u>
She has black hair and blue eyes. It's <u>\_\_\_\_\_</u>
He has blond hair and brown eyes. It's <u>\_\_\_\_\_</u>
She has blond hair and brown eyes. It's <u>\_\_\_\_\_</u>
She has blond hair and brown eyes. It's <u>\_\_\_\_\_</u>
She has blond hair and green eyes. It's <u>\_\_\_\_\_</u>

#### What is Ann like?



# DESCRIBING PEOPLE

### Order the sentences.

| long got<br>She's<br>hair                         |  |
|---------------------------------------------------|--|
| He curly<br>hasn't hair<br>got                    |  |
| ponytail a<br>got She's                           |  |
| glasses He's<br>got                               |  |
| long hair<br>glasses She's                        |  |
| got hasn't got<br>She                             |  |
| hasn't dark<br>He's got<br>beard got<br>He hair a |  |

#### **REVIEWING WORKSHEETS**



## WHAT ARE THEY WEARING?



| alcetines      |              |
|----------------|--------------|
| S - pantalones |              |
| potas          |              |
| S              | - pantalones |

| Π.          | -          |