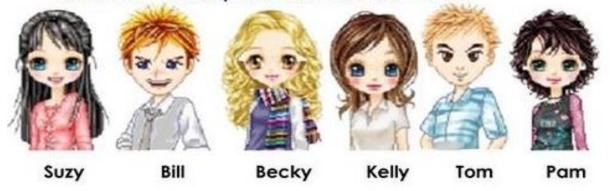

#### Who is it?

Read the description and find who it is.

She has brown hair and blue eyes. It's <u>Kelly</u>
He has blond hair and blue eyes. It's <u>\_\_\_\_\_</u>
She has black hair and blue eyes. It's <u>\_\_\_\_\_</u>
He has blond hair and brown eyes. It's <u>\_\_\_\_\_</u>
She has blond hair and brown eyes. It's <u>\_\_\_\_\_</u>
She has blond hair and brown eyes. It's <u>\_\_\_\_\_</u>
She has blond hair and green eyes. It's <u>\_\_\_\_\_</u>