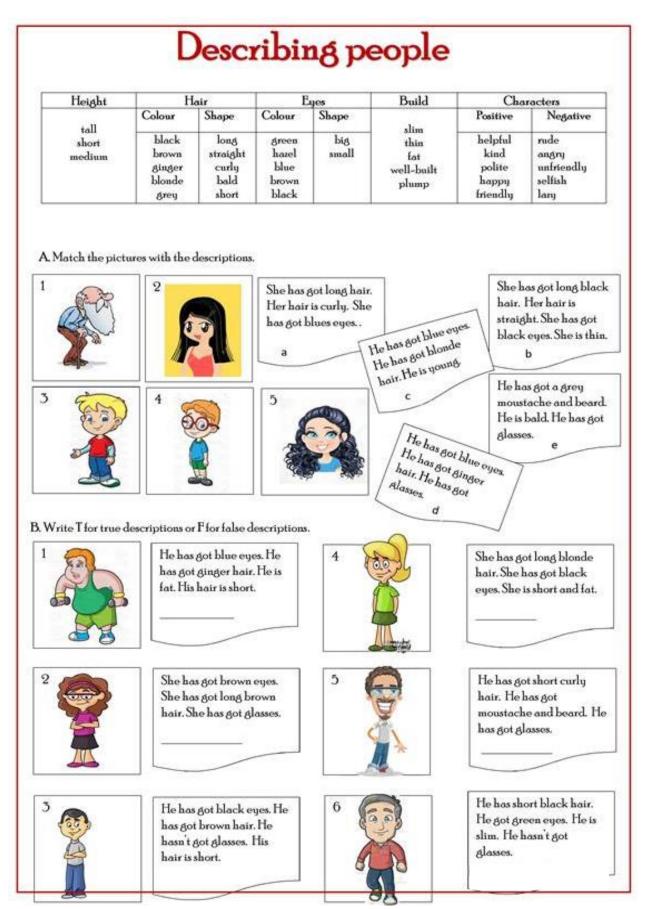

\_</u>
He has blond hair and brown eyes. It's <u>\_\_\_\_\_</u>
She has blond hair and brown eyes. It's <u>\_\_\_\_\_</u>
She has blond hair and brown eyes. It's <u>\_\_\_\_\_</u>
She has blond hair and green eyes. It's <u>\_\_\_\_\_</u>

#### What is Ann like?



# DESCRIBING PEOPLE

### Order the sentences.

| long got<br>She's<br>hair                         |  |
|---------------------------------------------------|--|
| He curly<br>hasn't hair<br>got                    |  |
| ponytail a<br>got She's                           |  |
| glasses He's<br>got                               |  |
| long hair<br>glasses She's                        |  |
| got hasn't got<br>She                             |  |
| hasn't dark<br>He's got<br>beard got<br>He hair a |  |

#### **REVIEWING WORKSHEETS**



## WHAT ARE THEY WEARING?



| alcetines      |              |
|----------------|--------------|
| S - pantalones |              |
| potas          |              |
| S              | - pantalones |

| Π.          | -          |                                       |                 | -        |               |            |
|-------------|------------|---------------------------------------|-----------------|----------|---------------|------------|
|             |            | 2                                     |                 |          |               |            |
|             | Snow White | Cinderella                            | Queen           | Dopey    | Merryweather  | Pocahontas |
|             | ¥          | Ð                                     |                 | 2