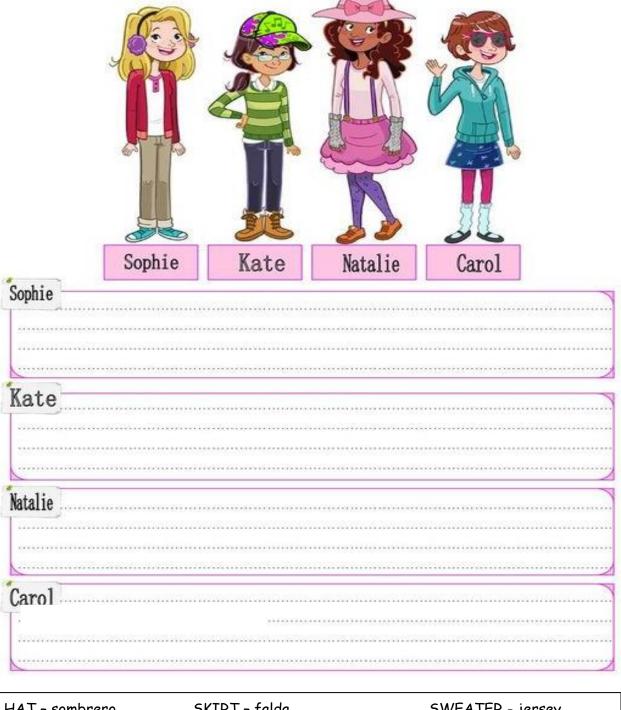

brown eyes. It's <u>\_\_\_\_\_</u>
She has blond hair and brown eyes. It's <u>\_\_\_\_\_</u>
She has blond hair and brown eyes. It's <u>\_\_\_\_\_</u>
She has blond hair and green eyes. It's <u>\_\_\_\_\_</u>

#### What is Ann like?



# DESCRIBING PEOPLE

### Order the sentences.

| long got<br>She's<br>hair                         |  |
|---------------------------------------------------|--|
| He curly<br>hasn't hair<br>got                    |  |
| ponytail a<br>got She's                           |  |
| glasses He's<br>got                               |  |
| long hair<br>glasses She's                        |  |
| got hasn't got<br>She                             |  |
| hasn't dark<br>He's got<br>beard got<br>He hair a |  |

#### **REVIEWING WORKSHEETS**



## WHAT ARE THEY WEARING?



| alcetines      |              |
|----------------|--------------|
| S - pantalones |              |
| potas          |              |
| S              | - pantalones |

| Π.          | -          |                                       |                 | -        |               |            |
|-------------|------------|---------------------------------------|-----------------|----------|---------------|------------|
|             |            | 2                                     |                 |          |               |            |
|             | Snow White | Cinderella                            | Queen           | Dopey    | Merryweather  | Pocahontas |
|             | ¥          | Ð                                     |                 | 2        |               | 2