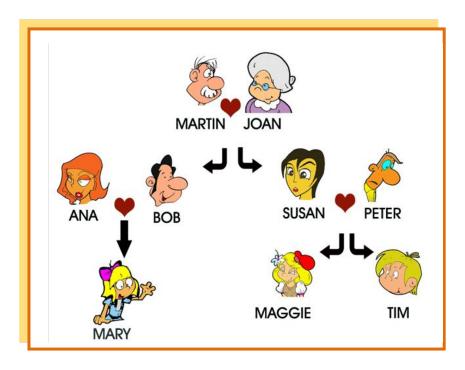

## FAMILY MEMBERS

Study this family tree and write the correct words:

## mother nephew grandmother cousin husband parents daughter wife grandfather 1. Susan is Maggie's \_\_\_\_\_\_. 2. Martin is Tim's \_\_\_\_\_\_. 3. Peter is Mary's \_\_\_\_\_\_.

Ask your friend more questions!

Whose father is Peter? Peter is **Tim's** father.

Whose daugter is Mary?

| 2. Think and answer:                                                                                                                                                                                                                                                                                                                                                                                                                                                                                                                                                                                                                                                                                                                                                                                                                                                                                                                                                                                                                                                                                                                                                                                                                                                                                                                                                                                                                                                                                                                                                                                                                                                                                                                                                                                                                                                                                                                                                                                                                                                                                                           |
|--------------------------------------------------------------------------------------------------------------------------------------------------------------------------------------------------------------------------------------------------------------------------------------------------------------------------------------------------------------------------------------------------------------------------------------------------------------------------------------------------------------------------------------------------------------------------------------------------------------------------------------------------------------------------------------------------------------------------------------------------------------------------------------------------------------------------------------------------------------------------------------------------------------------------------------------------------------------------------------------------------------------------------------------------------------------------------------------------------------------------------------------------------------------------------------------------------------------------------------------------------------------------------------------------------------------------------------------------------------------------------------------------------------------------------------------------------------------------------------------------------------------------------------------------------------------------------------------------------------------------------------------------------------------------------------------------------------------------------------------------------------------------------------------------------------------------------------------------------------------------------------------------------------------------------------------------------------------------------------------------------------------------------------------------------------------------------------------------------------------------------|
| 1.She is your mother's mother. She is your  □ mother □ aunt □ grandmother □ sister                                                                                                                                                                                                                                                                                                                                                                                                                                                                                                                                                                                                                                                                                                                                                                                                                                                                                                                                                                                                                                                                                                                                                                                                                                                                                                                                                                                                                                                                                                                                                                                                                                                                                                                                                                                                                                                                                                                                                                                                                                             |
| 2.He is your uncle's son. He is your  □ nephew □ cousin □ twin □ grandson                                                                                                                                                                                                                                                                                                                                                                                                                                                                                                                                                                                                                                                                                                                                                                                                                                                                                                                                                                                                                                                                                                                                                                                                                                                                                                                                                                                                                                                                                                                                                                                                                                                                                                                                                                                                                                                                                                                                                                                                                                                      |
| 3.She is your grandma's only daughter.She is your  □ aunt □ sister □ mother □ father                                                                                                                                                                                                                                                                                                                                                                                                                                                                                                                                                                                                                                                                                                                                                                                                                                                                                                                                                                                                                                                                                                                                                                                                                                                                                                                                                                                                                                                                                                                                                                                                                                                                                                                                                                                                                                                                                                                                                                                                                                           |
| 4. He is your mother's son. He is your  □ brother □ sister □ cousin □ niece                                                                                                                                                                                                                                                                                                                                                                                                                                                                                                                                                                                                                                                                                                                                                                                                                                                                                                                                                                                                                                                                                                                                                                                                                                                                                                                                                                                                                                                                                                                                                                                                                                                                                                                                                                                                                                                                                                                                                                                                                                                    |
| 5.She is your uncle's wife. She is your  ☐ sister ☐ granny ☐ mother ☐ aunt                                                                                                                                                                                                                                                                                                                                                                                                                                                                                                                                                                                                                                                                                                                                                                                                                                                                                                                                                                                                                                                                                                                                                                                                                                                                                                                                                                                                                                                                                                                                                                                                                                                                                                                                                                                                                                                                                                                                                                                                                                                     |
| 6.He is your mother's husband. He is your                                                                                                                                                                                                                                                                                                                                                                                                                                                                                                                                                                                                                                                                                                                                                                                                                                                                                                                                                                                                                                                                                                                                                                                                                                                                                                                                                                                                                                                                                                                                                                                                                                                                                                                                                                                                                                                                                                                                                                                                                                                                                      |
| 7.He is your brother's son. He is your                                                                                                                                                                                                                                                                                                                                                                                                                                                                                                                                                                                                                                                                                                                                                                                                                                                                                                                                                                                                                                                                                                                                                                                                                                                                                                                                                                                                                                                                                                                                                                                                                                                                                                                                                                                                                                                                                                                                                                                                                                                                                         |
| 8. Your mother and father are your                                                                                                                                                                                                                                                                                                                                                                                                                                                                                                                                                                                                                                                                                                                                                                                                                                                                                                                                                                                                                                                                                                                                                                                                                                                                                                                                                                                                                                                                                                                                                                                                                                                                                                                                                                                                                                                                                                                                                                                                                                                                                             |
| 9. <b>He</b> is your father's brother. <b>He</b> is your                                                                                                                                                                                                                                                                                                                                                                                                                                                                                                                                                                                                                                                                                                                                                                                                                                                                                                                                                                                                                                                                                                                                                                                                                                                                                                                                                                                                                                                                                                                                                                                                                                                                                                                                                                                                                                                                                                                                                                                                                                                                       |
| $10. { m She}$ is your father's daughter. She is your $\hfill \hfill \h$ |
| son                                                                                                                                                                                                                                                                                                                                                                                                                                                                                                                                                                                                                                                                                                                                                                                                                                                                                                                                                                                                                                                                                                                                                                                                                                                                                                                                                                                                                                                                                                                                                                                                                                                                                                                                                                                                                                                                                                                                                                                                                                                                                                                            |