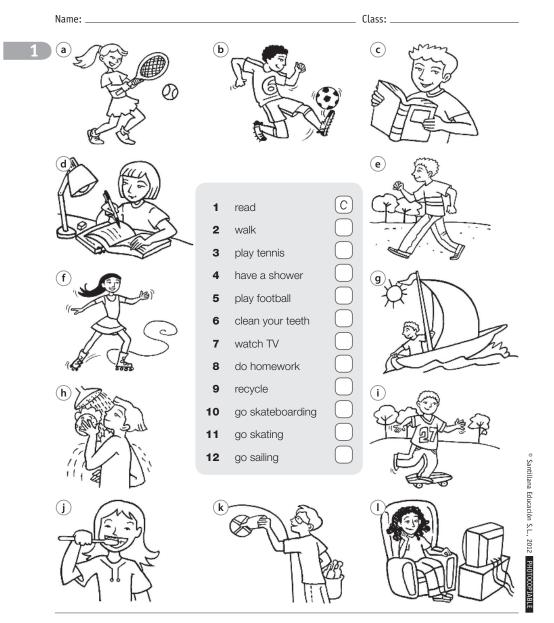

#### Newcomers worksheets

| Newcomers worksheets                                                                                                                                                                                                                                                                                                                                                                                                    | 2                                                                                                                                                                                                  |
|-------------------------------------------------------------------------------------------------------------------------------------------------------------------------------------------------------------------------------------------------------------------------------------------------------------------------------------------------------------------------------------------------------------------------|----------------------------------------------------------------------------------------------------------------------------------------------------------------------------------------------------|
| P.37                                                                                                                                                                                                                                                                                                                                                                                                                    | 1-B, 2-E, 3-A, 4-C, 5-D                                                                                                                                                                            |
| <b>P.37</b><br>1<br>2e, 3a, 4h, 5b, 6j, 7l, 8d, 9k, 10i, 11f, 12g<br><b>P.38</b><br>1<br>English / Spanish                                                                                                                                                                                                                                                                                                              | P.42<br>1<br>1 newspaper; d 4 plastic bag; e<br>2 can; c 5 bin; a<br>3 bottle; b                                                                                                                   |
| ART<br>ART<br>ART<br>ART<br>ART<br>ART<br>ART<br>ART<br>ART<br>ART                                                                                                                                                                                                                                                                                                                                                      | 2<br>Do: Don't:<br>Throw rubbish in the bin. Leave the lights on.<br>Recycle. Throw rubbish on the street.<br>Switch the lights off. Have baths.<br>Have showers. Throw away plastic bags.<br>P.43 |
|                                                                                                                                                                                                                                                                                                                                                                                                                         | 1     father     5     granny       2     mother     6     aunt       3     sister     7     uncle       4     brother     8     cousin                                                            |
| <ol> <li>Eva doesn't like Maths.</li> <li>Lucy likes English.</li> <li>Pablo likes PE.</li> <li>Javier doesn't like IT.</li> </ol>                                                                                                                                                                                                                                                                                      | 2<br>1 was 4 was<br>2 were 5 was<br>3 were 6 was                                                                                                                                                   |
| P.39          1       X       X       X         ✓       X       X       X         X       ✓       X       X         X       ✓       X       X         X       ✓       X       X         X       ✓       X       X         X       ✓       X       ✓         1       James goes to school by bus.       Lucy goes to school by train.         3       Richard goes to school by car.       Julia goes to school on foot. | P.44<br>1<br>1 tracksuit 4 T-shirt<br>2 sock 5 dress<br>3 trainers 6 boots<br>2<br>1 T-shirt / shorts 3 dress<br>2 jumper / trousers 4 tracksuit / trainers<br>Phonics worksheets                  |
| 2<br>1 never 4 never<br>2 never 5 never<br>3 sometimes                                                                                                                                                                                                                                                                                                                                                                  | P.47<br>2<br>train door<br>Don tin                                                                                                                                                                 |
| P.40<br>1<br>1 orange juice; c 4 watermelon; a<br>2 grapes; d 5 lollipop; b<br>3 eggs; e                                                                                                                                                                                                                                                                                                                                | <ul> <li>3</li> <li>1 Don is giving the dog its dinner.</li> <li>2 Terry talks to Tom on the train.</li> <li>3 Does David dance after dinner?</li> </ul>                                           |
| 2<br>1 True 4 True<br>2 False 5 False<br>3 False                                                                                                                                                                                                                                                                                                                                                                        | 4<br>diving talking<br>drawing training<br>driving ticking<br>P.48                                                                                                                                 |
| P.411112monkey613giraffe7whale4leopard8shark                                                                                                                                                                                                                                                                                                                                                                            | 2<br>better Ben<br>pale beak                                                                                                                                                                       |