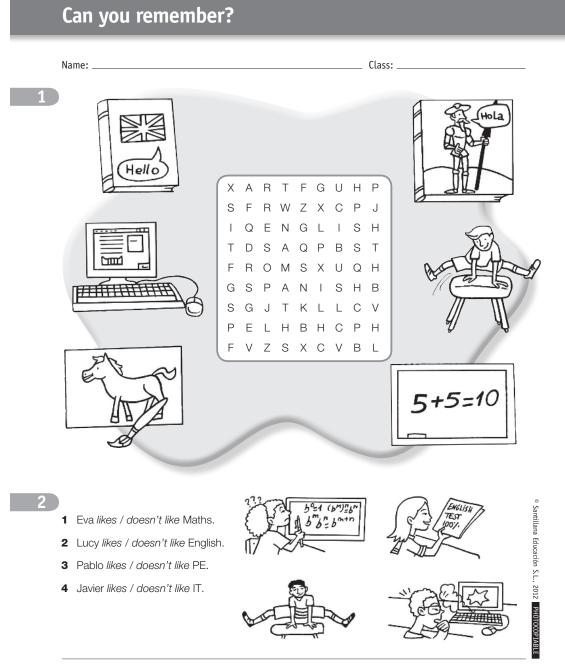

#### Fantastic families

1 Who's who? Read and write.

2 Read about Anna's granny. Complete with was or were.

1 Look and write the clothes.

2 What are they going to wear? Look, read and complete.