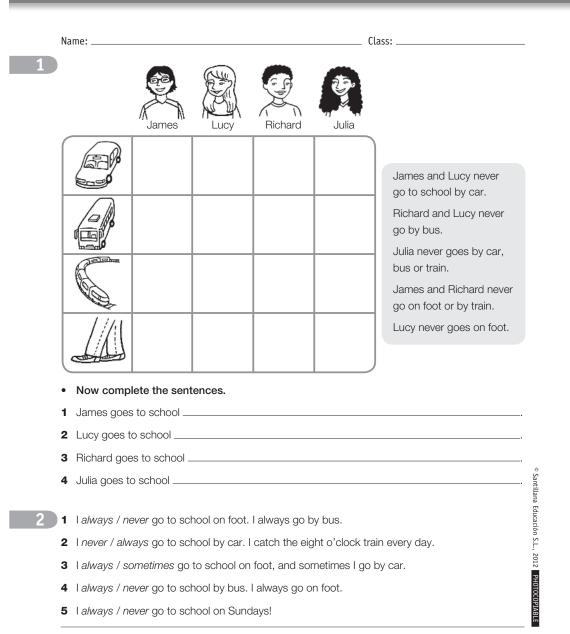

### Going to school

1 How do they go to school? Read and complete with a tick ( $\checkmark$ ) or a cross (X).

2 Read and circle.