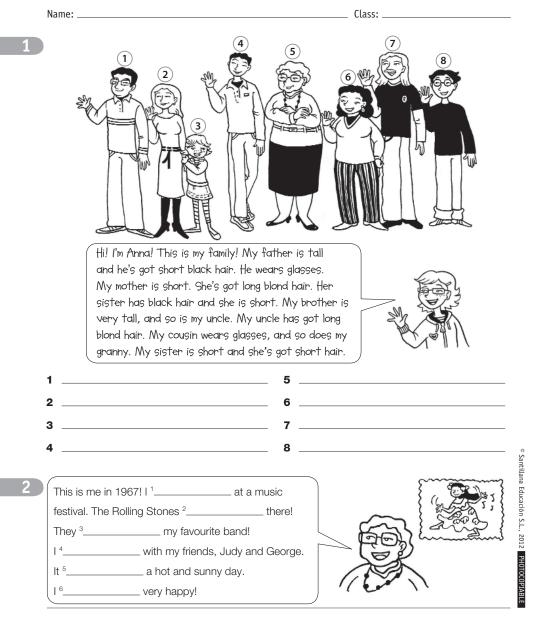

#### Fantastic families

1 Who's who? Read and write.

2 Read about Anna's granny. Complete with was or were.

1 Look and write the clothes.

2 What are they going to wear? Look, read and complete.