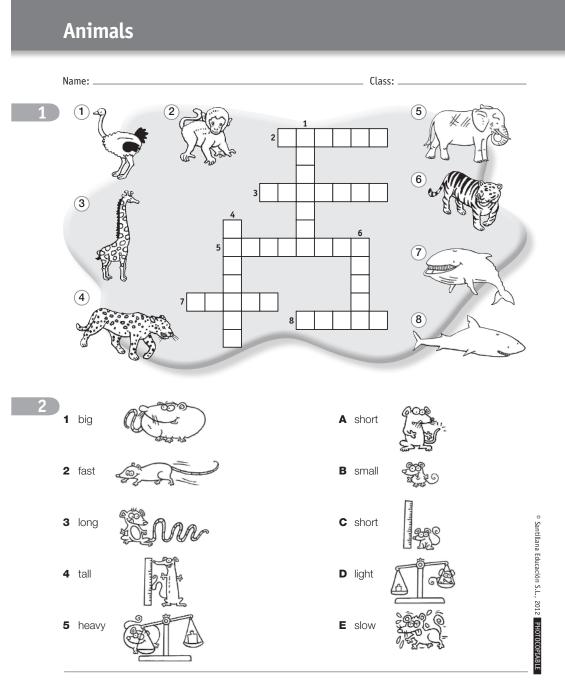

# My verb chart



1 Look and match.



- 1 Do the wordsearch. Find, circle and match.
- 2 Look and circle.

### Going to school



1 How do they go to school? Read and complete with a tick ( $\checkmark$ ) or a cross (X).

2 Read and circle.

## Food and drink



Unscramble, write and match.

Look and circle: True or False. 2



1 Do the crossword.

2 Look and match the opposites.

# Green city



- 1 Unscramble, match and write.
- 2 Read and categorize.

#### Fantastic families



1 Who's who? Read and write.

2 Read about Anna's granny. Complete with was or were.



1 Look and write the clothes.

2 What are they going to wear? Look, read and complete.



#### Newcomers worksheets

| Newcomers worksheets                                                                                                                                                                                                                                                                                                                                                                                                    | 2