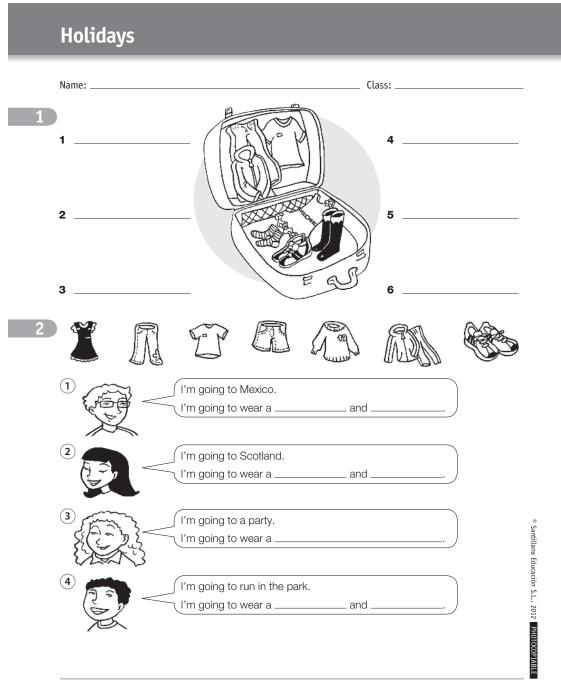

#### Fantastic families

1 Who's who? Read and write.

2 Read about Anna's granny. Complete with was or were.

1 Look and write the clothes.

2 What are they going to wear? Look, read and complete.