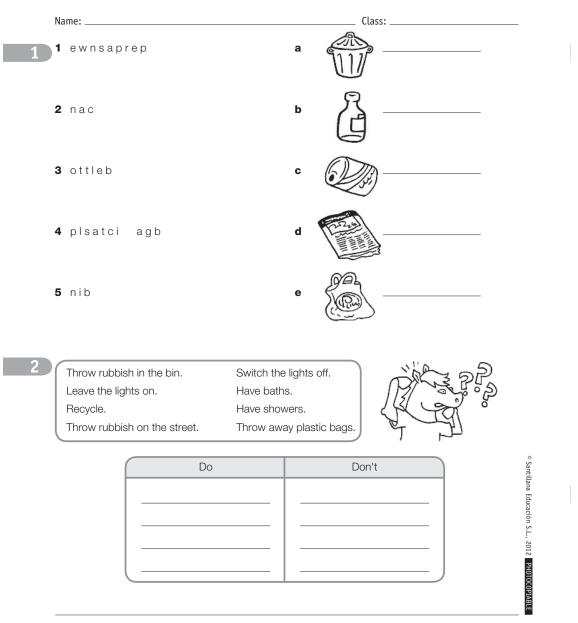

# My verb chart



1 Look and match.



- 1 Do the wordsearch. Find, circle and match.
- 2 Look and circle.

### Going to school



1 How do they go to school? Read and complete with a tick ( $\checkmark$ ) or a cross (X).

2 Read and circle.

## Food and drink



Unscramble, write and match.

Look and circle: True or False. 2



1 Do the crossword.

2 Look and match the opposites.

# Green city



- 1 Unscramble, match and write.
- 2 Read and categorize.

#### Fantastic families



1 Who's who? Read and write.

2 Read about Anna's granny. Complete with was or were.



1 Look and write the clothes.

2 What are they going to wear? Look, read and complete.



#### Newcomers worksheets

| Newcomers worksheets                                                                                                                                                                                                                                                                                                                                                                                                    | 2