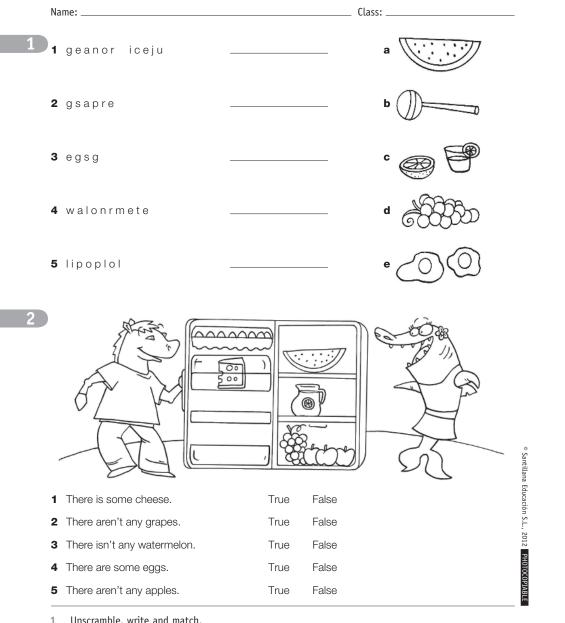

## Food and drink

Unscramble, write and match.

Look and circle: True or False. 2

1 Do the crossword.

2 Look and match the opposites.