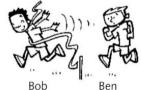

**5** (slow) \_\_\_\_\_

6 (long) \_\_\_\_\_

🕗 Write the questions. 💉

1 Who's shorter,

Bob.

Suzie.

Roy.

Katie Rose

Rose.