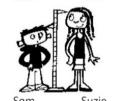

**5** (slow) \_\_\_\_\_

6 (long) \_\_\_\_\_

🕗 Write the questions. 💉

1 Who's shorter,

Bob.

Suzie.

Roy.

Katie Rose

Rose.