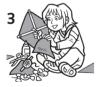

## **1** Complete. Use the correct form of the verb.

<u>cut the grass</u> water the flowers plant seeds pick strawberries feed the birds make a window box eat a carrot dig a hole