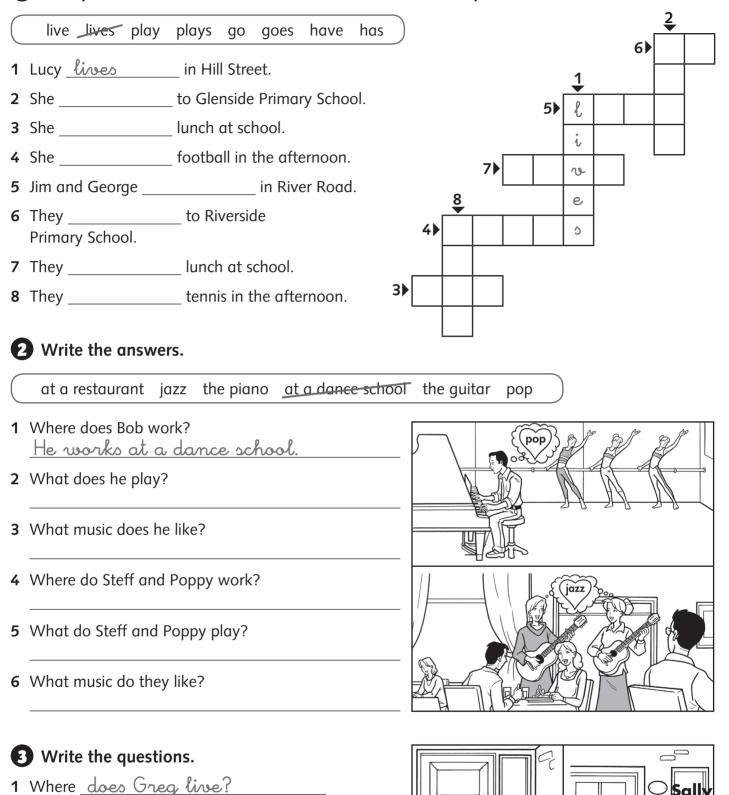

#### **1** Complete the sentences with the correct verb form. Complete the crossword.

- He lives at number 35.
- 2 Where \_\_\_\_\_\_ to school? He goes to Lakeside Primary.
- **3** Where \_\_\_\_\_ They live at number 37.
- 4 What sport \_\_\_\_\_ They play badminton.