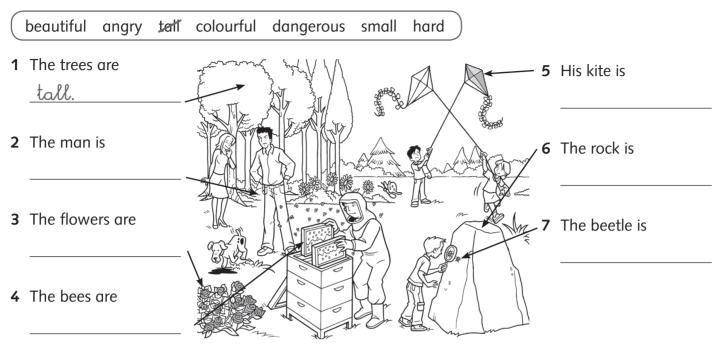

## **2** Look at the picture. Write *True* or *False*.

- **1** The bee is more dangerous than the butterfly. <u>True</u>
- 2 The flowers are taller than the trees.
- **3** The man is angrier than the woman.
- 4 The boy's kite is more colourful than the girl's kite.
- 5 The flowers are more beautiful than the trees.
- 6 The rock is harder than the flowers.