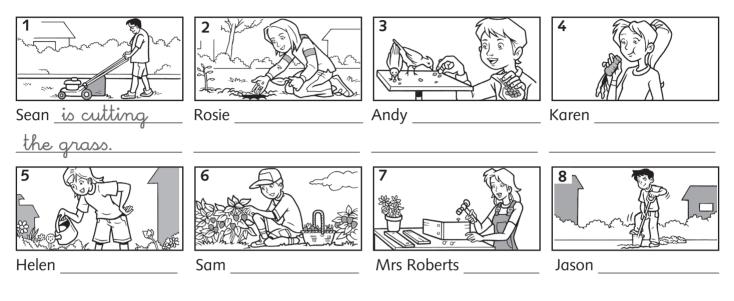

## **1** Complete. Use the correct form of the verb.

<u>cut the grass</u> water the flowers plant seeds pick strawberries feed the birds make a window box eat a carrot dig a hole