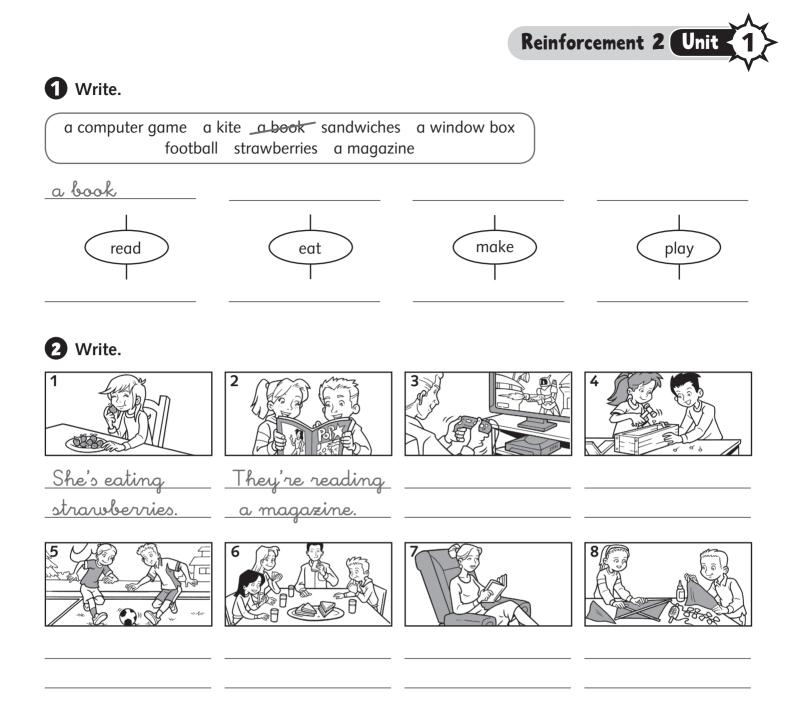

Dad is watering the grass.

**3** Look at the picture. Write questions.

| 1 | <u>Are they eating sandwiches?</u><br>Yes, they are. |
|---|------------------------------------------------------|
| 2 | Yes, she is.                                         |
| 3 | Yes, they are.                                       |
| 4 | Yes, he is.                                          |