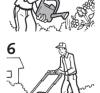

## **1** Complete. Use the correct form of the verb.

<u>cut the grass</u> water the flowers plant seeds pick strawberries feed the birds make a window box eat a carrot dig a hole

Dad is watering the grass.

**3** Look at the picture. Write questions.

| 1 | <u>Are they eating sandwiches?</u><br>Yes, they are. |
|---|------------------------------------------------------|
| 2 | Yes, she is.                                         |
| 3 | Yes, they are.                                       |
| 4 | Yes, he is.                                          |