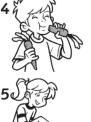

## **2** Look and correct the sentences.

Ruth is feeding the birds.

Bob is planting seeds.

Ruth isn't feeding the birds. She's feeding the dog.

Iria is making a window box.

Jack is eating strawberries.

Amy is picking the flowers.

Dad is watering the grass.

**3** Look at the picture. Write questions.

| 1 | <u>Are they eating sandwiches?</u><br>Yes, they are. |
|---|------------------------------------------------------|
| 2 | Yes, she is.                                         |
| 3 | Yes, they are.                                       |
| 4 | Yes, he is.                                          |