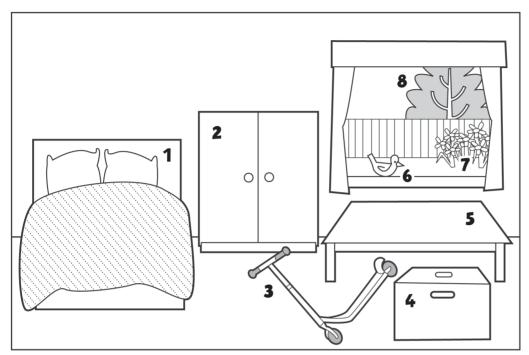

# **Solution** Look and write.

bed bird box cupboard flowers table tree scooter

- 1 <u>bed</u> 2 \_\_\_\_
- 3 \_\_\_\_\_
- 4 \_\_\_\_\_
- **>**\_\_\_\_\_
- 6\_\_\_\_\_
- 8 \_\_\_\_\_

Circle and write.

1

2

3 -