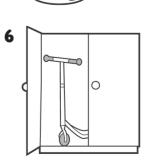

# **Solution** Look and write.

bed bird box cupboard flowers table tree scooter

- 1 <u>bed</u> 2 \_\_\_\_
- 3 \_\_\_\_\_
- 4 \_\_\_\_\_
- **>**\_\_\_\_\_
- 6\_\_\_\_\_
- 8 \_\_\_\_\_

Circle and write.

1

2

3 -

4

- 1 The car is in / on the 600.
- 2 The dog is in / on the \_\_\_\_\_.
- **3** The girl is in / on the \_\_\_\_\_.
- 4 The cat is in / on the \_\_\_\_\_.
- **5** The \_\_\_\_\_ is in / on the \_\_\_\_\_.
- 6 The \_\_\_\_\_ is in / on the \_\_\_\_\_.