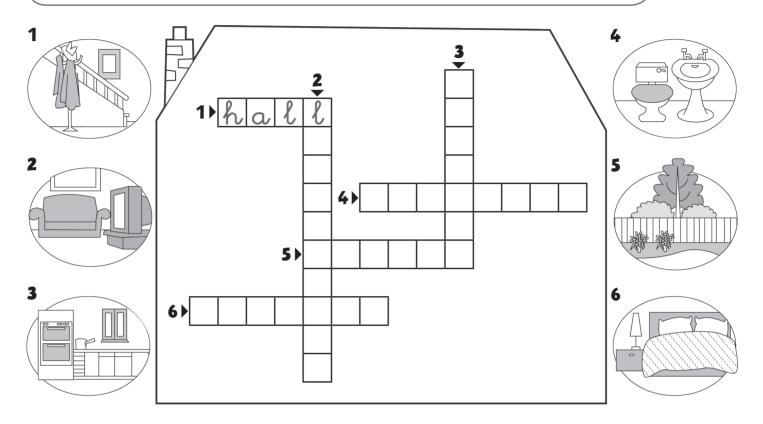

#### **E** Look and write.

bedroom kitchen hall garden bathroom living room

### Follow and write.

- She's in the <u>bedroom</u>.
- He's in the \_\_\_\_\_.
- **4** She's in the \_\_\_\_\_.
- **5** He's in the \_\_\_\_\_\_.
- She's in the \_\_\_\_\_. **6** He's in the \_\_\_\_\_.