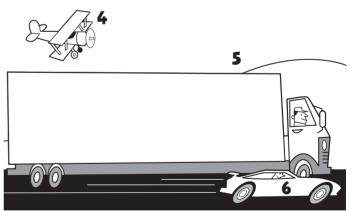

# **E** Look and write.

plane slow big

**4** It's an \_\_\_\_\_\_.

It's a new \_\_\_\_\_.

1 It's a <u>slow</u> car.

**5** It's a \_\_\_\_\_\_.

long fast old

- It's a \_\_\_\_\_ lorry.
- **6** It's a \_\_\_\_\_\_.