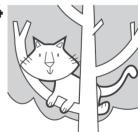

# **Solution** Look and write.

bed bird box cupboard flowers table tree scooter

- 1 <u>bed</u> 2 \_\_\_\_
- 3 \_\_\_\_\_
- 4 \_\_\_\_\_
- **>**\_\_\_\_\_
- 6\_\_\_\_\_
- 8 \_\_\_\_\_

Circle and write.

1

2

3 -

4

- 1 The car is in / on the 600.
- 2 The dog is in / on the \_\_\_\_\_.
- **3** The girl is in / on the \_\_\_\_\_.
- 4 The cat is in / on the \_\_\_\_\_.
- **5** The \_\_\_\_\_ is in / on the \_\_\_\_\_.
- 6 The \_\_\_\_\_ is in / on the \_\_\_\_\_.