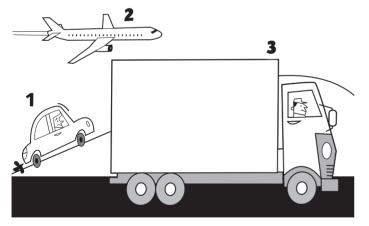

# **E** Look and write.

plane slow big

**4** It's an \_\_\_\_\_\_.

It's a new \_\_\_\_\_.

1 It's a <u>slow</u> car.

**5** It's a \_\_\_\_\_\_.

long fast old

- It's a \_\_\_\_\_ lorry.
- **6** It's a \_\_\_\_\_\_.