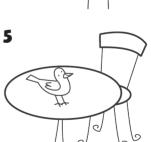

# **Solution** Look and write.

bed bird box cupboard flowers table tree scooter

- 1 <u>bed</u> 2 \_\_\_\_
- 3 \_\_\_\_\_
- 4 \_\_\_\_\_
- **>**\_\_\_\_\_
- 6\_\_\_\_\_
- 8 \_\_\_\_\_

Circle and write.

1

2

3 -

4

- 1 The car is in / on the 600.
- 2 The dog is in / on the \_\_\_\_\_.
- **3** The girl is in / on the \_\_\_\_\_.
- 4 The cat is in / on the \_\_\_\_\_.
- **5** The \_\_\_\_\_ is in / on the \_\_\_\_\_.
- 6 The \_\_\_\_\_ is in / on the \_\_\_\_\_.