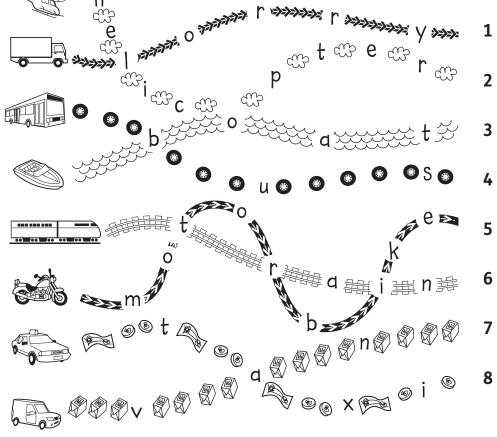

Name \_\_\_

## 1 Write the missing letters.



- **1** a pl <u>2</u> <u>1</u> e
- **2** a he \_ \_ \_ pter
- **3** a mo \_ \_ \_ bike
- **4** al\_\_ry
- **5** at\_\_i
- **6** a b \_ s
- **7** av\_n
- **8** ab\_\_t
- **9** a tr \_ \_ n
- **10** the underg \_ \_ \_ \_ d

#### 2 Look and write.



2





What's this? It's a train.

What's this? It's a

What's this? It's a What's this? It's a







What's this? It's a What's this? It's a





What's this? It's a



Name \_\_\_\_\_

#### 1 Look and circle.

















### **2** Follow and write.





Name \_\_\_\_\_

#### 1 Find and write.

train taxi bus bike boat plane helicopter scooter

















- 1 She goes to school by <u>scooter</u>.
- 2 She goes to the park by \_\_\_\_\_
- 3 She goes to the sports centre by \_\_\_\_\_
- **4** She goes to the beach by \_\_\_\_\_
- **5** He goes to the park by \_\_\_\_\_
- **6** He goes to the beach by \_\_\_\_\_
- **7** He goes to school by \_\_\_\_\_
- **8** He goes to the sports centre by \_\_\_\_\_

#### 2 Follow and write.



1 How do you go to the beach?



2 How do you go to the park?



**3** How do you go to the sports centre?



4 How do you go to school?



5 How do you go to the shops?





Name \_\_\_\_\_

#### 1 Read. Write.



# 2 Read and tick ✓ or cross x. Write correct sentences.

|       | Monday | Tuesday | 1 Englis