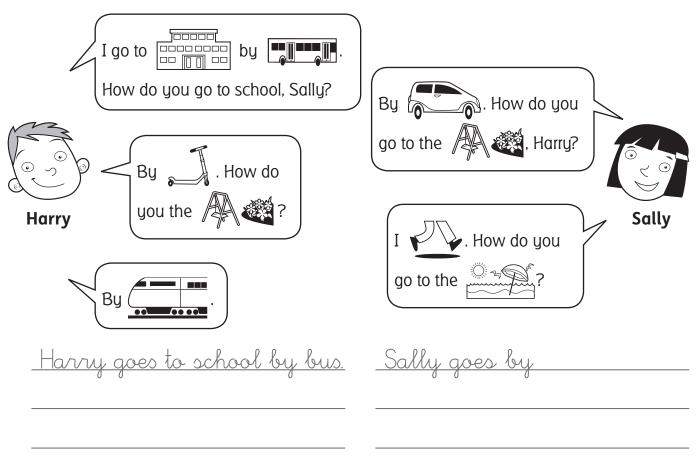

It's a



Name \_\_\_\_\_

#### 1 Look and circle.

















### **2** Follow and write.





Name \_\_\_\_\_

#### 1 Find and write.

train taxi bus bike boat plane helicopter scooter

















- 1 She goes to school by <u>scooter</u>.
- 2 She goes to the park by \_\_\_\_\_
- 3 She goes to the sports centre by \_\_\_\_\_
- **4** She goes to the beach by \_\_\_\_\_
- **5** He goes to the park by \_\_\_\_\_
- **6** He goes to the beach by \_\_\_\_\_
- **7** He goes to school by \_\_\_\_\_
- **8** He goes to the sports centre by \_\_\_\_\_

#### 2 Follow and write.



1 How do you go to the beach?



2 How do you go to the park?



**3** How do you go to the sports centre?



4 How do you go to school?



5 How do you go to the shops?





Name \_\_\_\_\_

#### 1 Read. Write.



# 2 Read and tick ✓ or cross x. Write correct sentences.

|       | Monday | Tuesday | 1 English is on Monday at quarter past         | nine. |
|-------|--------|---------|------------------------------------------------|-------|
| 8:45  |        |         | <b>2</b> Geography is on Monday at half past   | ten.  |
| 40.00 |        | 60      | <b>3</b> PE is on Monday at quarter to one.    |       |
| 10:30 |        |         | 4 Science is on Tuesday at quarter to ni       | ne.   |
|       | ***    | Sooth   | <b>5</b> Maths is on Monday at half past ten.  |       |
| 12:15 | Lunch  | Lunch   | <b>6</b> History is on Tuesday at quarter past | one.  |
|       |        |         | English is on                                  |       |
| 1:15  |        | 5       |