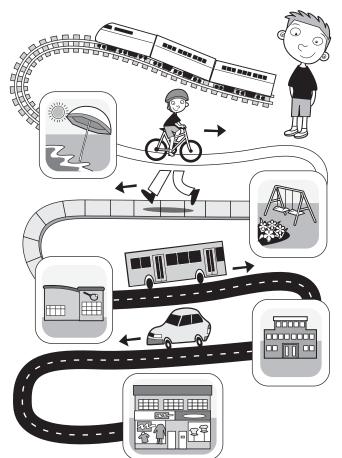

#### 2 Follow and write.

1 How do you go to the beach?

2 How do you go to the park?

**3** How do you go to the sports centre?

4 How do you go to school?

5 How do you go to the shops?

Name \_\_\_\_\_