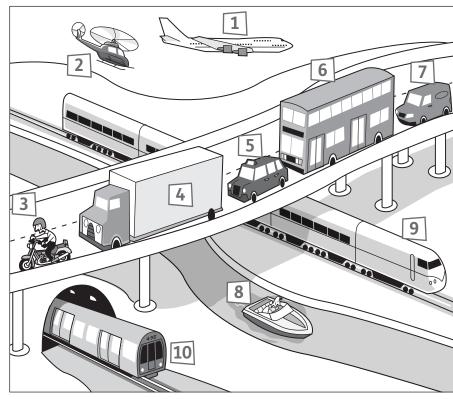

## 1 Write the missing letters.

- **1** a pl <u>2</u> <u>1</u> e
- **2** a he \_ \_ \_ pter
- **3** a mo \_ \_ \_ bike
- **4** al\_\_ry
- **5** at\_\_i
- **6** a b \_ s
- **7** av\_n
- **8** ab\_\_t
- **9** a tr \_ \_ n
- **10** the underg \_ \_ \_ \_ d

#### 2 Look and write.

2

What's this? It's a train.

What's this? It's a

What's this? It's a What's this? It's a

What's this? It's a What's this? It's a

What's this? It's a

Name \_\_\_\_\_

#### 1 Find and write.

train taxi bus bike boat plane helicopter scooter

- 1 She goes to school by <u>scooter</u>.
- 2 She goes to the park by \_\_\_\_\_
- 3 She goes to the sports centre by \_\_\_\_\_
- **4** She goes to the beach by \_\_\_\_\_
- **5** He goes to the park by \_\_\_\_\_
- **6** He goes to the beach by \_\_\_\_\_
- **7** He goes to school by \_\_\_\_\_
- **8** He goes to the sports centre by \_\_\_\_\_

#### 2 Follow and write.

1 How do you go to the beach?

2 How do you go to the park?

**3** How do you go to the sports centre?

4 How do you go to school?

5 How do you go to the shops?

Name \_\_\_\_\_