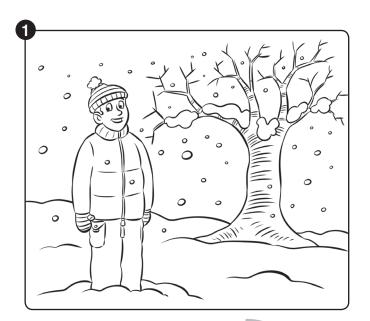

# Look and read. Circle and complete.

spring summer autumn <del>winter</del>

He's wearing a shirt /a coat.

It's <u>winter</u>.

He's wearing **shorts** / **a jumper**.

It's \_\_\_\_\_

He's wearing trousers / shorts.