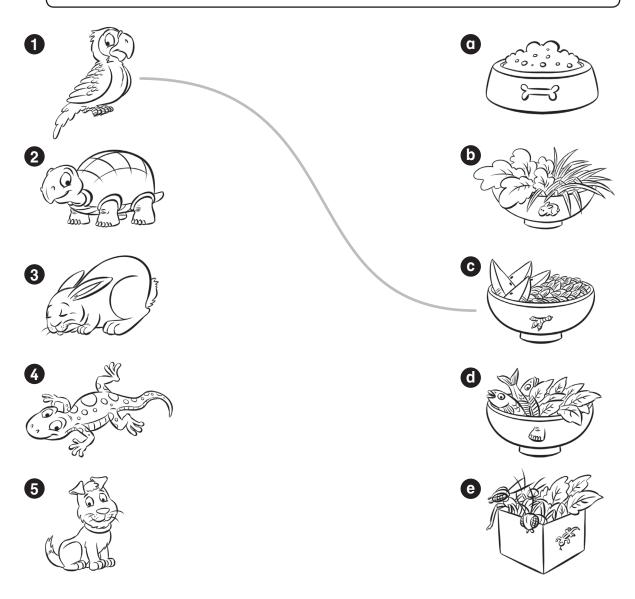

## Look, match and complete.

rabbits dogs turtles lizards <del>parrets</del> meat fish leaves <del>seeds</del> insects <del>fruit</del> grass

- 1 Parrots eat <u>fruit</u> and <u>seeds</u>.
- **2** \_\_\_\_\_ eat \_\_\_\_ and leaves.
- **3** \_\_\_\_\_ eat \_\_\_\_ and leaves.
- **4** \_\_\_\_\_ eat \_\_\_\_ and \_\_\_\_.
- **6** \_\_\_\_\_\_eat \_\_\_\_\_.

<sup>•</sup> Look at the animals and match them to the food they eat.

<sup>•</sup> Complete the sentences.