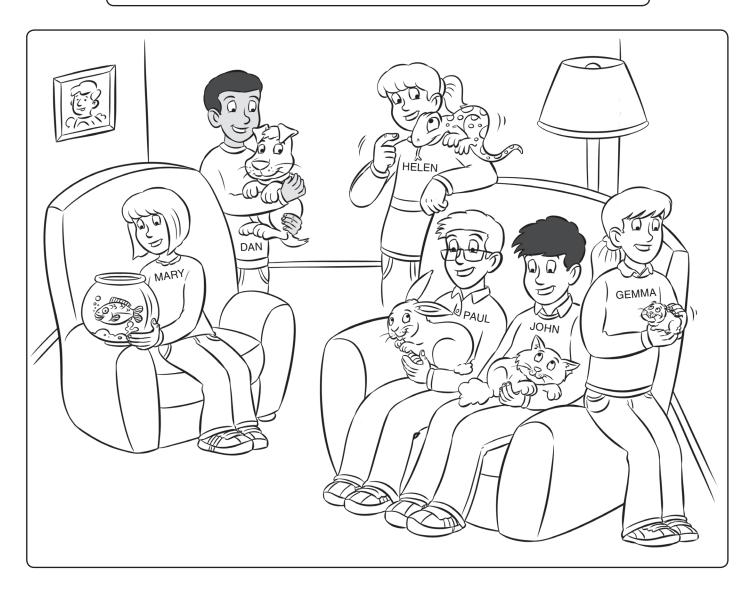

## Look, read and complete.

fish <del>rabbit</del> hamster puppy kitten lizard

- 1 Paul has got a <u>rabbit</u>.
- 2 Gemma has got a \_\_\_\_\_\_.
- 3 Helen has got a \_\_\_\_\_\_.
- 4 Dan has got a \_\_\_\_\_\_.
- **5** John has got a \_\_\_\_\_\_.
- 6 Mary has got a \_\_\_\_\_\_.