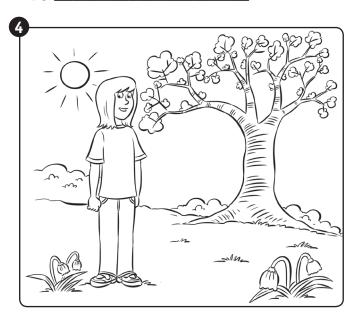

# Look and read. Circle and complete.

spring summer autumn <del>winter</del>

He's wearing a shirt /a coat.

It's <u>winter</u>.

He's wearing **shorts** / **a jumper**.

It's \_\_\_\_\_

He's wearing trousers / shorts.

It's \_\_\_\_\_.

She's wearing a coat / a T-shirt.

It's \_\_\_\_\_.

- Look at the pictures and circle the correct words.
- Complete the sentences with the correct seasons.

| Name:  |  |
|--------|--|
| Class: |  |