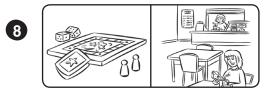

# Look, read and complete.

tag computer game <del>basketball</del> football board game hide and seek hopscotch cards

| 0 | Do you want to playbasketb | rall ? |
|---|----------------------------|--------|
| 2 | Do you want to play a      | ?      |
| 3 | Do you want to play        | ?      |
| 4 | Do you want to play        | ?      |
| 5 | Do you want to             | ?      |
| 6 | Do you want                | ?      |
| 7 | Do you                     | ?      |
| 8 | Do                         | ?      |

<sup>•</sup> Look at the picture and read the words.

<sup>•</sup> Complete the sentences with the games.

| Name: |  |
|-------|--|
|       |  |
| Class |  |