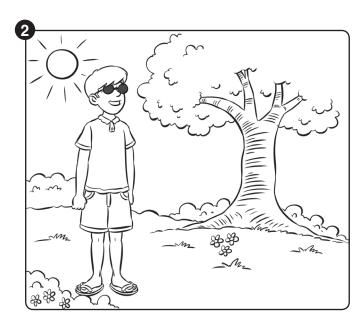

# Look and read. Circle and complete.

spring summer autumn <del>winter</del>

He's wearing a shirt /a coat.

It's <u>winter</u>.

He's wearing **shorts** / **a jumper**.

It's \_\_\_\_\_

He's wearing trousers / shorts.

It's \_\_\_\_\_.

She's wearing a coat / a T-shirt.

It's \_\_\_\_\_.

- Look at the pictures and circle the correct words.
- Complete the sentences with the correct seasons.

| Name:  |  |
|--------|--|
| Class: |  |