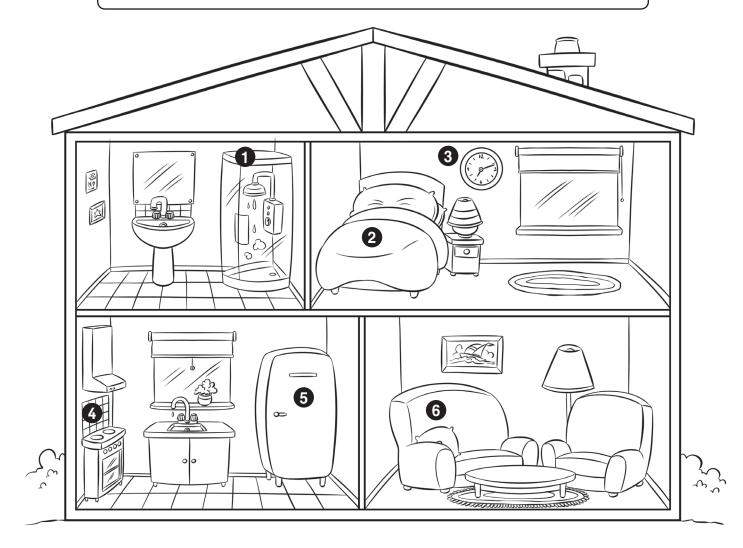

## Look and complete. Say.

bed sofa fridge clock cooker <del>shower</del> kitchen (x2) living room <del>bathroom</del> bedroom (x2)

| 1 The | shower | is in the | bathroom |  |
|-------|--------|-----------|----------|--|
|-------|--------|-----------|----------|--|

- 2 The \_\_\_\_\_ is in the \_\_\_\_\_.
- **3** The \_\_\_\_\_\_ is in the \_\_\_\_\_.
- 4 The \_\_\_\_\_ is in the \_\_\_\_\_.
- **5** The \_\_\_\_\_ is in the \_\_\_\_\_.
- **6** The \_\_\_\_\_\_ is in the \_\_\_\_\_.

<sup>•</sup> Look at the picture and complete the sentences.

<sup>•</sup> Say The (shower) is in the (bathroom).

| Name:  |  |
|--------|--|
| Class: |  |