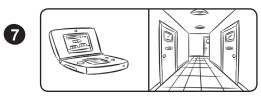

## Look, circle and complete.

canteen (x2) <del>library</del> classroom playground gym corridor (x2)

You can't play **football** / **cards** in the <u>library</u>.

You can't play **a board game** / **hopscotch** in the

You can't play tag / a computer game in the

You can't play a computer game / hide and seek in the \_\_\_\_\_.

You can play **cards** / **basketball** in the

You can play **hide and seek** / **tag** in the

You can play a computer game / tag in the

You can play a board game / hide and seek in the \_\_\_\_\_.

<sup>•</sup> Look at the pictures and circle the correct words.

<sup>•</sup> Complete the sentences with the correct places at school.