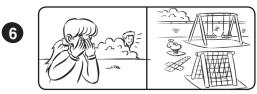

# Look and read. Circle and complete.

spring summer autumn <del>winter</del>

He's wearing a shirt /a coat.

It's <u>winter</u>.

He's wearing **shorts** / **a jumper**.

It's \_\_\_\_\_

He's wearing trousers / shorts.

It's \_\_\_\_\_.

She's wearing a coat / a T-shirt.

It's \_\_\_\_\_.

- Look at the pictures and circle the correct words.
- Complete the sentences with the correct seasons.

| Name:  |  |
|--------|--|
| Class: |  |