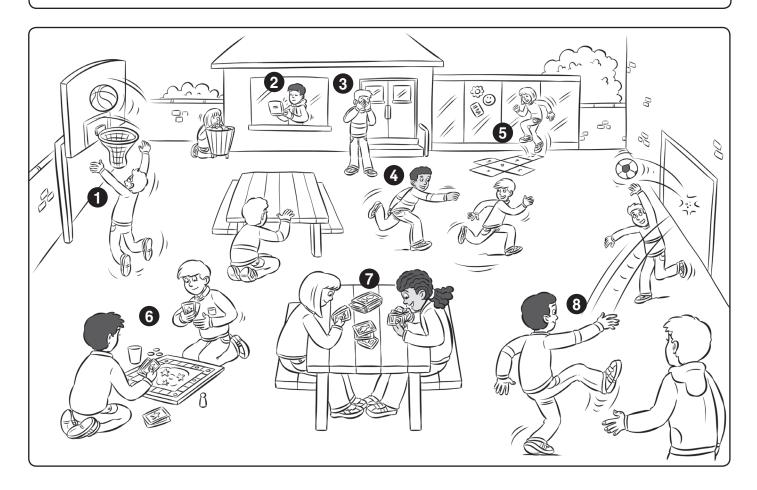

# Look, read and complete.

tag computer game <del>basketball</del> football board game hide and seek hopscotch cards

| 0 | Do you want to playbasketb | rall ? |
|---|----------------------------|--------|
| 2 | Do you want to play a      | ?      |
| 3 | Do you want to play        | ?      |
| 4 | Do you want to play        | ?      |
| 5 | Do you want to             | ?      |
| 6 | Do you want                | ?      |
| 7 | Do you                     | ?      |
| 8 | Do                         | ?      |

<sup>•</sup> Look at the picture and read the words.

<sup>•</sup> Complete the sentences with the games.

| Name: |  |
|-------|--|
|       |  |
| Class |  |