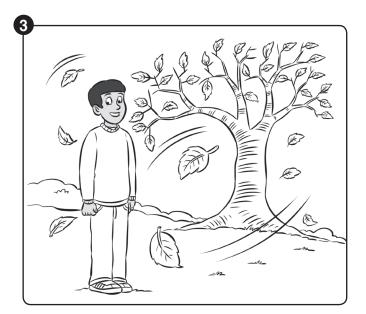

# Look and read. Circle and complete.

spring summer autumn <del>winter</del>

He's wearing a shirt /a coat.

It's <u>winter</u>.

He's wearing **shorts** / **a jumper**.

It's \_\_\_\_\_

He's wearing trousers / shorts.

It's \_\_\_\_\_.

She's wearing a coat / a T-shirt.

It's \_\_\_\_\_.

- Look at the pictures and circle the correct words.
- Complete the sentences with the correct seasons.

| Name:  |  |
|--------|--|
| Class: |  |