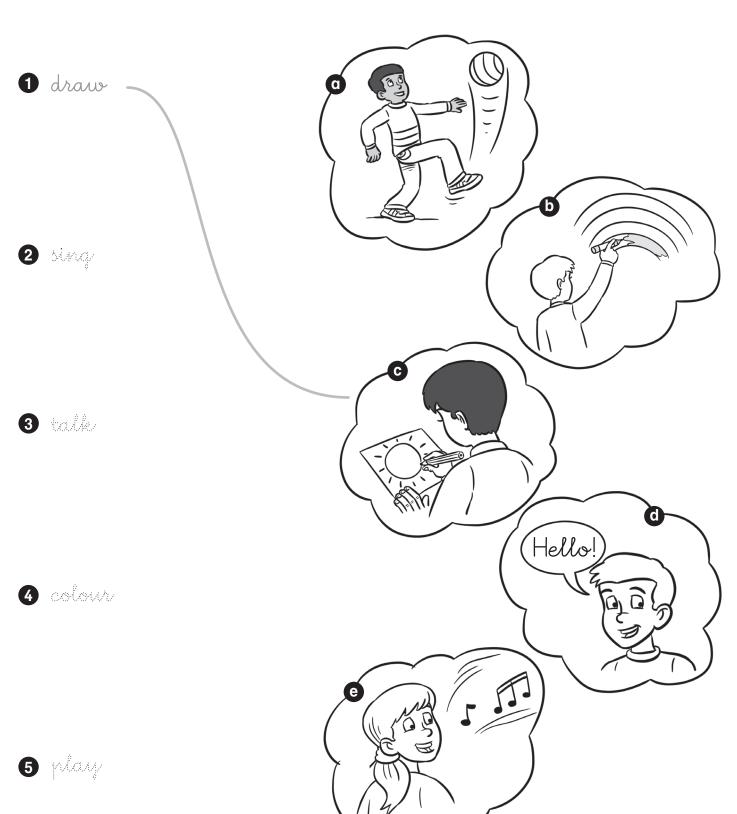

<sup>•</sup> Trace the words.

<sup>•</sup> Match the words to the correct picture.

| Name:  |  |
|--------|--|
| Class: |  |

Trace and match.

**5** nose

6 head

7 ears

**8** (eq.)