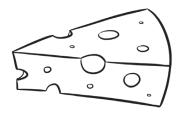

cheese carrotsmushroomseggspeasmilk potatoessausages

1 cheese

4

6

8 \_\_\_\_\_

<sup>•</sup> Find and circle the food words.

<sup>•</sup> Write the words under the correct picture.

| Name: |  |
|-------|--|
|       |  |