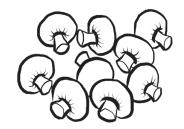

cheese carrotsmushroomseggspeasmilk potatoessausages

1 cheese

4

6

8 \_\_\_\_\_

<sup>•</sup> Find and circle the food words.

<sup>•</sup> Write the words under the correct picture.

| Name: |  |
|-------|--|
|       |  |