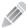

cheese carrotsmushroomseggspeasmilk potatoessausages

1 cheese

4

6

8 \_\_\_\_\_

<sup>•</sup> Find and circle the food words.

<sup>•</sup> Write the words under the correct picture.

| Name: |  |
|-------|--|
|       |  |