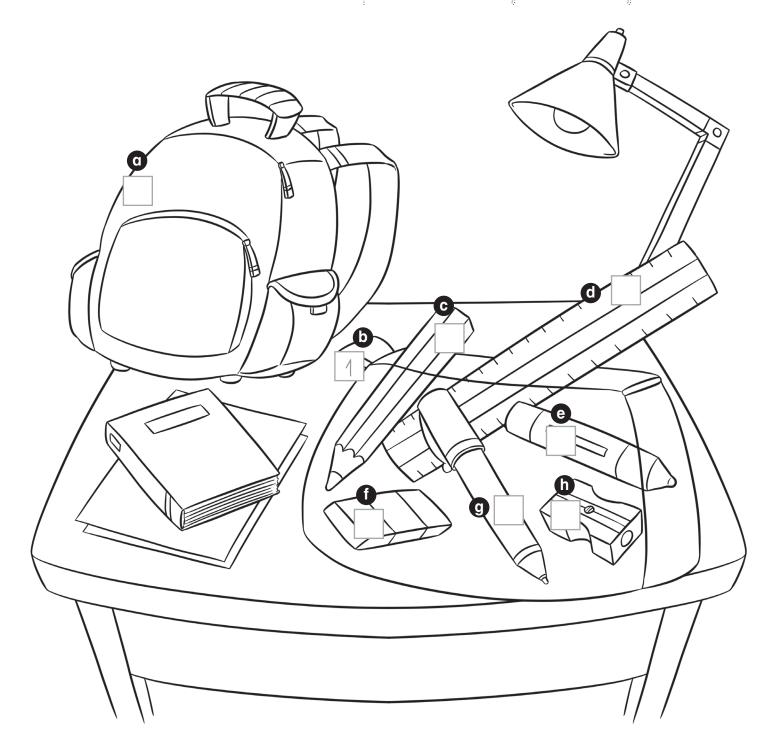

## Trace, read and number.

1 pencil case 2 ruler 3 pen 4 pencil

5 rubber 6 sharpener 7 crayon 8 baq

- Trace the words
- Read the words and number the classroom objects.

| Name: |  |
|-------|--|
|       |  |