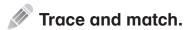

<sup>•</sup> Trace the words.

<sup>•</sup> Match the words to the correct picture.

| Name:  |  |
|--------|--|
| Class: |  |

Trace and match.

**5** nose

6 head

7 ears

**8** (eq.)