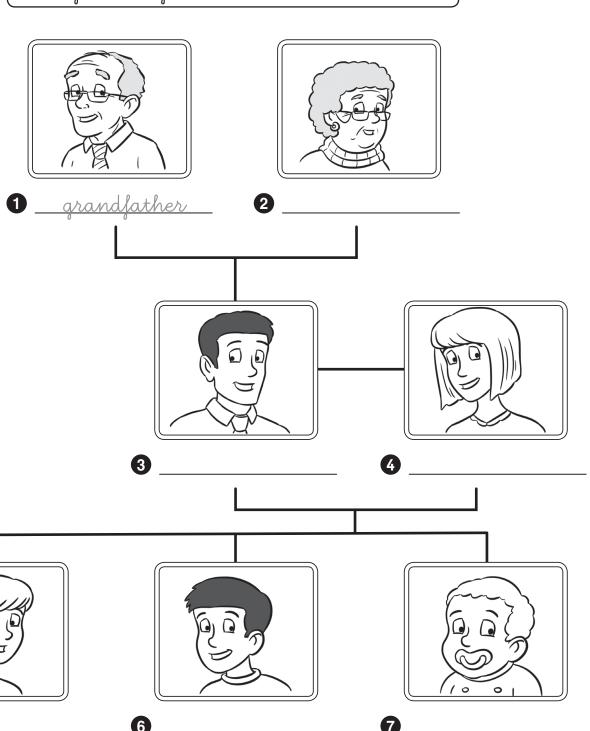

table

- Find and circle the words.
- Trace the words and match.

| Name: |  |
|-------|--|
|       |  |

Read and write.

mother sister <del>grandfuther</del> baby father grandmother brother

| Name: |  |
|-------|--|
|       |  |

Circle and trace.

grandfakher uncle

baby cousin

aunt grandmother

biq family small family

biq family small family

| Name: |  |
|-------|--|
|       |  |

Find and circle. Look and write.