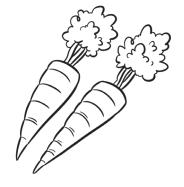

cheese carrotsmushroomseggspeasmilk potatoessausages

1 cheese

4

6

8 \_\_\_\_\_

<sup>•</sup> Find and circle the food words.

<sup>•</sup> Write the words under the correct picture.

| Name: |  |
|-------|--|
|       |  |