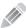

Look and match. Read and write.

fruit vegetables meat

- Match the food items in the same food category.
  Read and write the names of the food categories next to the correct picture.