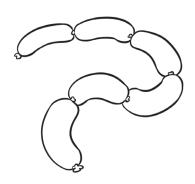

cheese carrotsmushroomseggspeasmilk potatoessausages

1 cheese

4

6

8 \_\_\_\_\_

<sup>•</sup> Find and circle the food words.

<sup>•</sup> Write the words under the correct picture.

| Name: |  |
|-------|--|
|       |  |