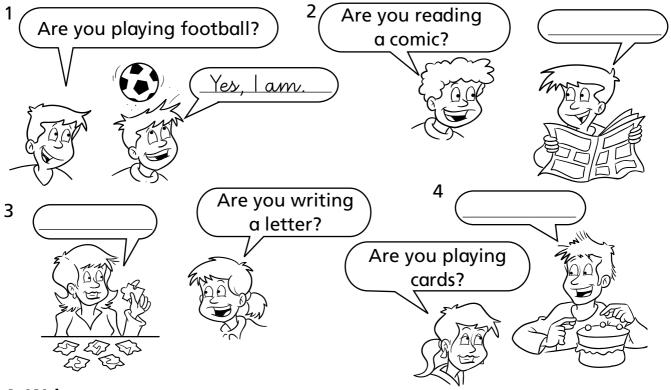

## **Bugs World 4**

**Unit 2 GRAMMAR WORKSHEET 1** 

| Name: |  |  |
|-------|--|--|
| Class |  |  |

What are you doing? I'm writing a letter.

Are you writing a letter? Yes, I am. No, I'm not.

### 3 Write Yes, I am or No, I'm not.

Class: