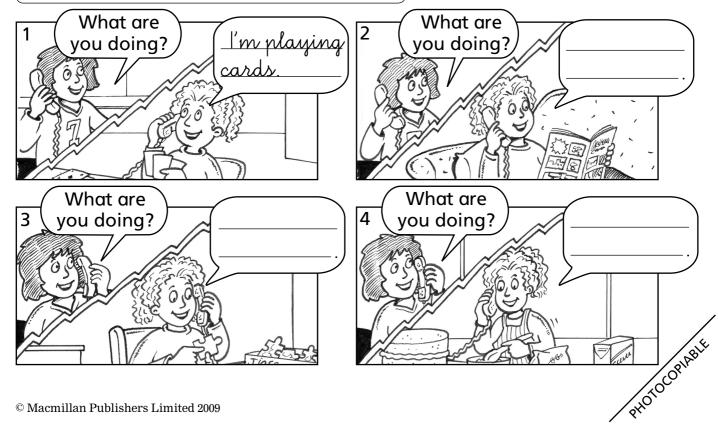

### 4 Write.

I'm reading a comic. 1'm playing cards. I'm doing a jigsaw. I'm making a cake.