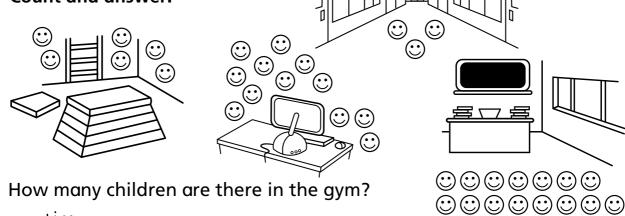

- 1 How many children are there in the gym?
  - six
- 2 How many children are there in the classroom?
- 3 How many children are there in the computer room?

4 How many children are there in the corridor?