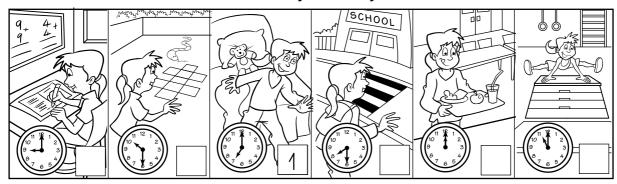

### MIXED-ABILITY WORKSHEET 7

| Name: |  |
|-------|--|
|       |  |

Class:

1 Look, number and complete.

My Monday

- 1 I get up at <u>seven o'clock</u>
- 2 I go to school at \_\_\_\_\_
- 3 I've got Maths at \_\_\_\_\_
- 4 I go to the playground at \_\_\_\_\_
- 5 I've got P.E. at \_\_\_\_\_
- 6 I have lunch at