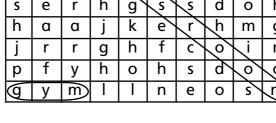

### MIXED-ABILITY WORKSHEET 5

Name:

Class:

1 Circle and write.

| 2 |  | _   | _ |
|---|--|-----|---|
|   |  |     | _ |
|   |  | _ 0 |   |
|   |  |     | _ |

p I a y a r o u n d

| L . |   |   | _ |   |   |    |    |    |    |
|-----|---|---|---|---|---|----|----|----|----|
| r   | 6 | 9 | r | r | i | d  | 0  | r  | u  |
| g   | t |   | 7 | S | d | f  | h  | j  | ·- |
| С   | j | i | a | t | 0 | i  | I  | е  | t  |
| а   | r | b | g | 5 | 9 | j  | υ  | t  | 0  |
| S   | е | r | h | g | 5 | 9/ | d  | 0  | h  |
| h   | а | а | j | k | e | ۲) | /ج | m  | g  |
| j   | r | r | g | h | f | 0  | 6  | /  | n  |
| р   | f | у | h | 0 | h | S  | á  | 6/ | 9  |
|     | V | m |   |   | n | Д  |    | ~  | m  |