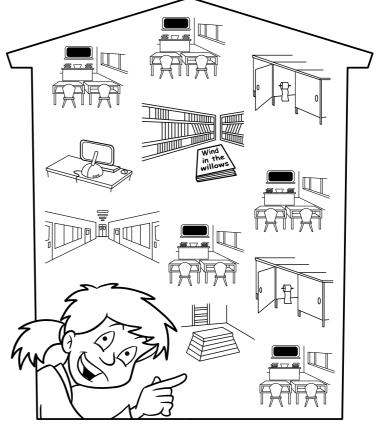

#### 2 Read and number.

| I've got      |  |
|---------------|--|
| v             |  |
|               |  |
|               |  |
|               |  |
|               |  |
|               |  |
|               |  |
| in my school. |  |