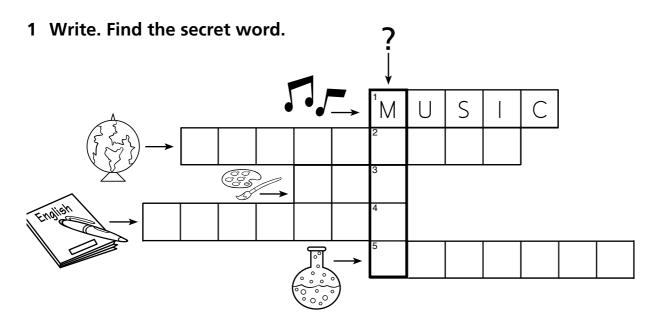

### Unit 1 MIXED-ABILITY WORKSHEET 1

Name: \_\_\_\_\_

Class:

The secret word is M = 12345