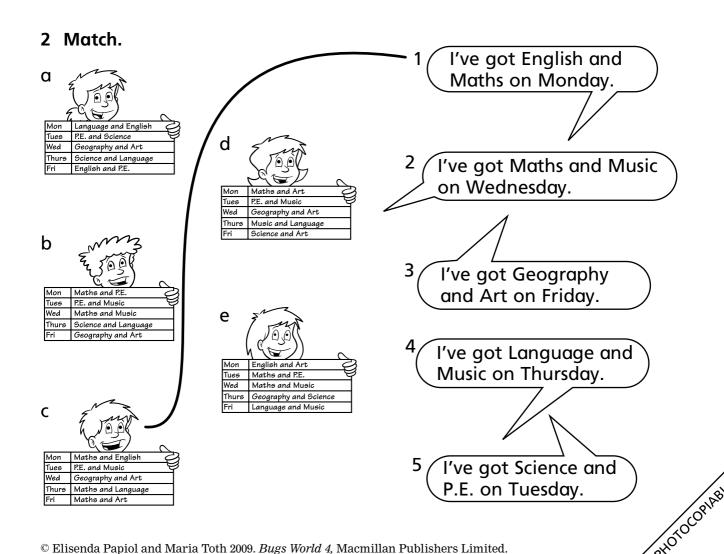

### Class:

1 Write.

Look at my timetable!

| Monday    | Tuesday | Wednesday | Thursday | Friday   |
|-----------|---------|-----------|----------|----------|
| Maths     | Art     | P.E.      | Music    | Language |
| Geography | English | Language  | Science  | English  |

| 1 | I've got Maths and Geography  | on _ | _Monday |
|---|-------------------------------|------|---------|
|   | I haven't got Art and English |      | •       |
| 2 | I've got                      |      | •       |
|   | I haven't got                 | on _ |         |
| 3 | I've got                      | on _ |         |
|   | I haven't got                 | on _ |         |
| 4 | I've got                      | on _ |         |
|   | I haven't got                 | on _ |         |
| 5 | I've got                      | on _ |         |
|   | I haven't got                 | on   |         |