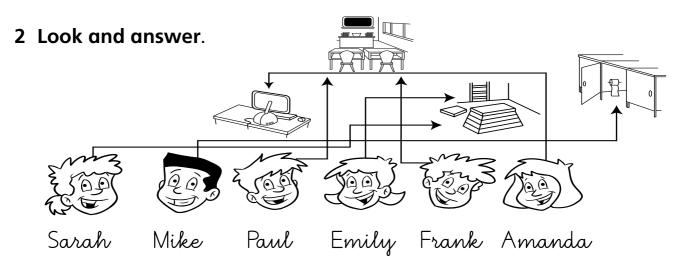

Yes, he is. No, he isn't. Yes, she is. No, she isn't.

- 1 Is Sarah in the gym? Yes, she is.
- 2 Is Mike in the library? \_\_\_\_\_
- 3 Is Paul in the corridor?
- 4 Is Emily in the toilet? \_\_\_\_\_
- 5 Is Frank in the classroom? \_\_\_\_\_
- 6 Is Amanda in the computer room? \_\_\_\_\_

- 1 How many children are there in the gym?
  - six
- 2 How many children are there in the classroom?
- 3 How many children are there in the computer room?

4 How many children are there in the corridor?