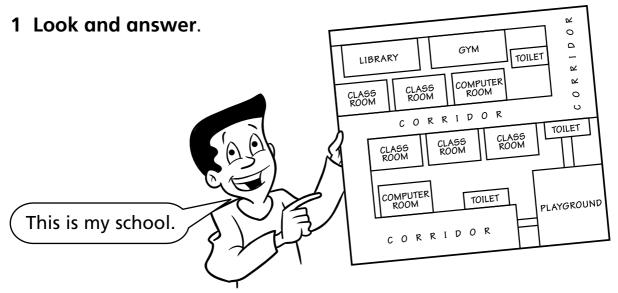

Yes, he is. No, he isn't. Yes, she is. No, she isn't.

- 1 Is Sarah in the gym? Yes, she is.
- 2 Is Mike in the library? \_\_\_\_\_
- 3 Is Paul in the corridor?
- 4 Is Emily in the toilet? \_\_\_\_\_
- 5 Is Frank in the classroom? \_\_\_\_\_
- 6 Is Amanda in the computer room? \_\_\_\_\_

### Unit 1 MIXED-ABILITY WORKSHEET 6

Name: \_\_\_\_\_

Class: \_\_\_\_\_

- 1 How many classrooms have you got in your school? \_\_\_\_\_\_\_
- 2 How many computer rooms have you got in your school? \_\_\_\_\_
- 3 Have you got a gym in your school? \_\_\_\_\_
- 4 Have you got a library in your school? \_\_\_\_\_
- 5 How many toilets are there in your school? \_\_\_\_\_