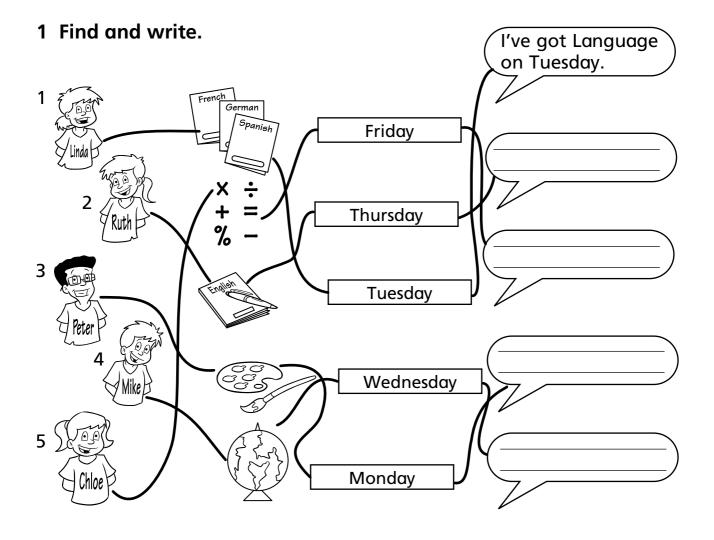

#### 2 Write.

play football, Monday, English, Maths, rollerblade, Sunday, play basketball, Tuesday, Art, Science, Friday, swim.

| 1 Days of the week | 2 School subjects | 3 Sports     |
|--------------------|-------------------|--------------|
| Monday             | English           | play fooball |