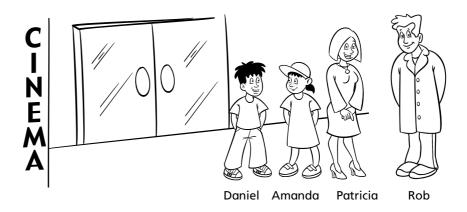

## 3 Look and write.

- 1 Is Amanda wearing a dress? Yes, she <u>ib</u>.
- 2 Is Rob wearing trainers? No, he \_\_\_\_\_.
- 3 Is Daniel wearing a coat? No, \_\_\_\_\_.
- 4 Is Patricia wearing socks? No, \_\_\_\_\_.
- 5 Is Rob wearing a hat? \_\_\_\_\_.
- 6 Is Daniel wearing a T-shirt? \_\_\_\_\_.