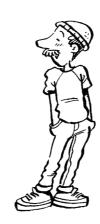

## **Bugs World 3**

**Unit 2 GRAMMAR WORKSHEET 1** 

Name:

Class:

1 Write.

I'm wearing a hat. He's / She's wearing a hat.

1 My name's Liz. I 'mv 2 This is my brother wearing a coat, jeans and a T-shirt.

Jack. He \_\_\_\_\_ wearing jeans and a T-shirt.