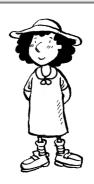

3 This is my cousin Jane. She \_\_\_\_\_ wearing a dress and a hat.

2 Write.

1

She's wearing a T-shirt, jeans and shoes.

2

a T-shirt, jeans and trainers.

3

a hat, a dress, shoes and socks.