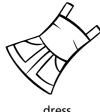

## 4 Write.

coat

shoe

hat

- 1 <u>ly it a dress?</u> ? Yes, it is.
- 2 \_\_\_\_\_\_? Yes, it is.
- 3 \_\_\_\_\_\_? Yes, it is.
- 4 \_\_\_\_\_\_? Yes, it is.
- 5 \_\_\_\_\_\_? Yes, it is.