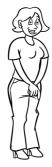

3 This is my cousin Jane. She \_\_\_\_\_ wearing a dress and a hat.

2 Write.

1

She's wearing a T-shirt, jeans and shoes.

2

a T-shirt, jeans and trainers.

3

a hat, a dress, shoes and socks.