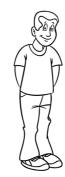

3 This is my cousin Jane. She \_\_\_\_\_ wearing a dress and a hat.

2 Write.

1

She's wearing a T-shirt, jeans and shoes.

2

a T-shirt, jeans and trainers.

3

a hat, a dress, shoes and socks.