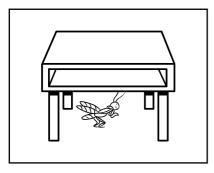

2 Write in, on or under.

1 The grasshopper is \_\_\_\_\_\_ the desk.

2 The grasshopper is \_\_\_\_\_ the desk.

- 3 The grasshopper
  - is \_\_\_\_\_ the

chair.

4 The grasshopper is \_\_\_\_\_ the chair.

5 The grasshopper is \_\_\_\_\_ the bag.