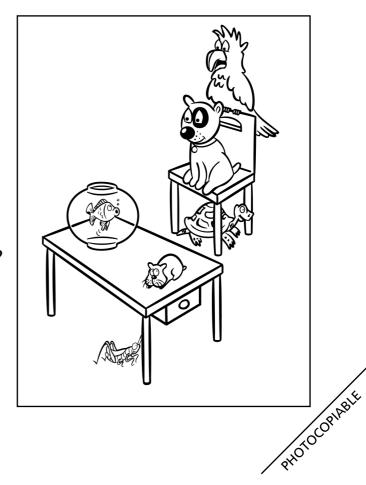

## **3** Sort and write.

1 bird / is / The / on / desk. / the

The bird is on the desk.

2 hamster / the / bag. / The / is / in

3 desk. / is / under / The / tortoise / the

4 grasshopper / is / The / on / chair / the / .

## 4 Write.

1 \_\_\_\_\_\_ Where is the dog?\_\_\_\_\_\_

It's on the chair.

2 \_\_\_\_\_ tortoise?

It's under the chair.

3 \_\_\_\_\_ hamster?

It's on the desk.

4 \_\_\_\_\_ grasshopper?

It's under the desk.