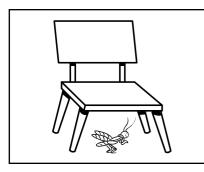

2 Write in, on or under.

1 The grasshopper is \_\_\_\_\_\_ the desk.

2 The grasshopper is \_\_\_\_\_ the desk.

- 3 The grasshopper
  - is \_\_\_\_\_ the

chair.

4 The grasshopper is \_\_\_\_\_ the chair.

5 The grasshopper is \_\_\_\_\_ the bag.

6 The grasshopper is \_\_\_\_\_ the bag.

| <b>Bugs World 3</b> |  |
|---------------------|--|
|---------------------|--|

Name: \_\_\_\_\_

Unit 1 GRAMMAR WORKSHEET 2

Class: