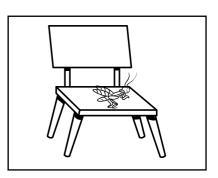

2 Write in, on or under.

1 The grasshopper is \_\_\_\_\_\_ the desk.

2 The grasshopper is \_\_\_\_\_ the desk.

- 3 The grasshopper
  - is \_\_\_\_\_ the

chair.

4 The grasshopper is \_\_\_\_\_ the chair.

5 The grasshopper is \_\_\_\_\_ the bag.