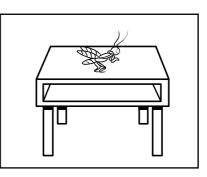

2 Write in, on or under.

1 The grasshopper is \_\_\_\_\_\_ the desk.

2 The grasshopper is \_\_\_\_\_ the desk.

- 3 The grasshopper
  - is \_\_\_\_\_ the

chair.

4 The grasshopper is \_\_\_\_\_ the chair.

5 The grasshopper is \_\_\_\_\_ the bag.