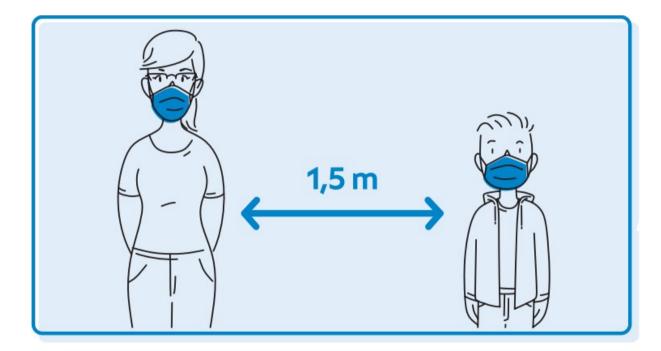

Acceder pola entrada e na quenda que me correspondan, mantendo a distancia.

Respectar a distancia de seguridade de 1,5 m entre persoas.

Circular en sentido único nos corredores atendendo a sinalización.