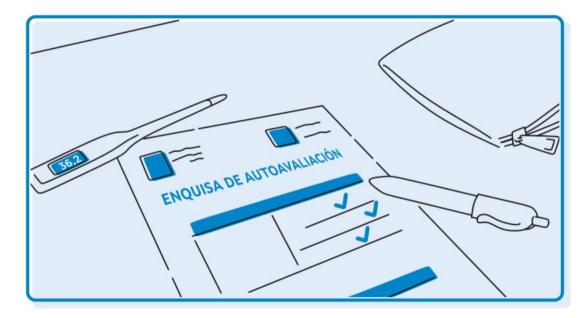

#### ALUMNADO

2

3

4

O resultado da enquisa **NON** ten que comunicarse cada día aos centros educativos, senón que o afectado debera seguir o protocolo oportuno en caso de detectar síntomas.

Protocolo a seguir polo alumno (ou pais/nais ou titores/as legais) en caso de detectar un ou máis síntomas: