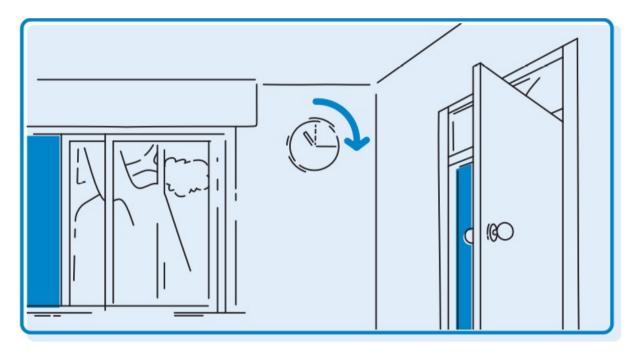

Ventilar con frecuencia as instalacións e polo menos durante 15 minutos.

Lavar con frecuencia as mans con auga e xabón, polo menos 5 veces.

Hixienizar as mans cos dispensadores de xel hidro-alcohólico na entrada da aula.