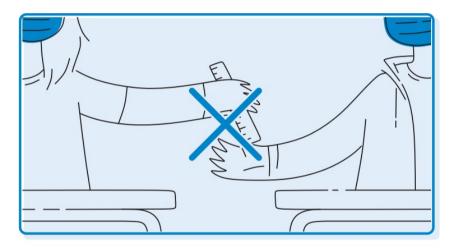

Obriga de usar máscara en todos os espazos do centro.

Revisar se vai na mochila todo o material necesario, xa que non se pode compartir.

Non compartir material de uso propio.

Ir no autobús coa máscara posta e sempre no mesmo asento.