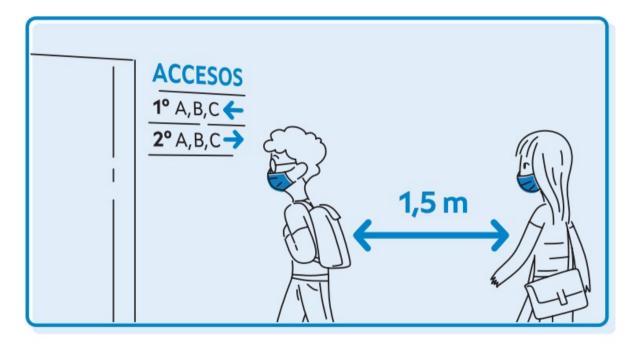

Acceder pola entrada e na quenda que me correspondan, mantendo a distancia.

Respectar a distancia de seguridade de 1,5 m entre persoas.

Circular en sentido único nos corredores atendendo a sinalización.