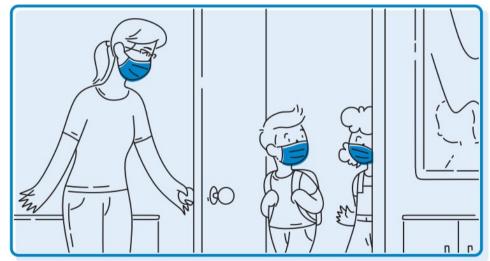

Obriga de usar máscara en todos os espazos do centro.

Revisar se vai na mochila todo o material necesario, xa que non se pode compartir.

Non compartir material de uso propio.

Ir no autobús coa máscara posta e sempre no mesmo asento.

Acceder pola entrada e na quenda que me correspondan, mantendo a distancia.

Respectar a distancia de seguridade de 1,5 m entre persoas.

Circular en sentido único nos corredores atendendo a sinalización.