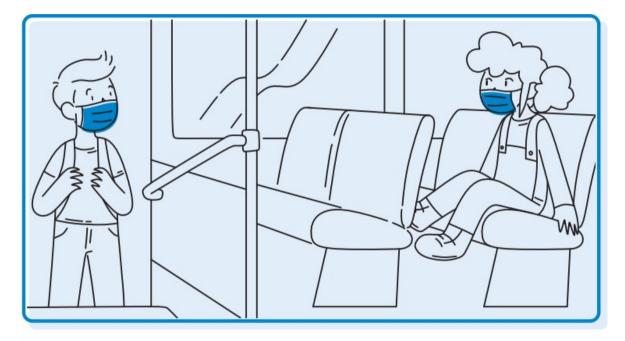

Obriga de usar máscara en todos os espazos do centro.

Revisar se vai na mochila todo o material necesario, xa que non se pode compartir.

Non compartir material de uso propio.

Ir no autobús coa máscara posta e sempre no mesmo asento.