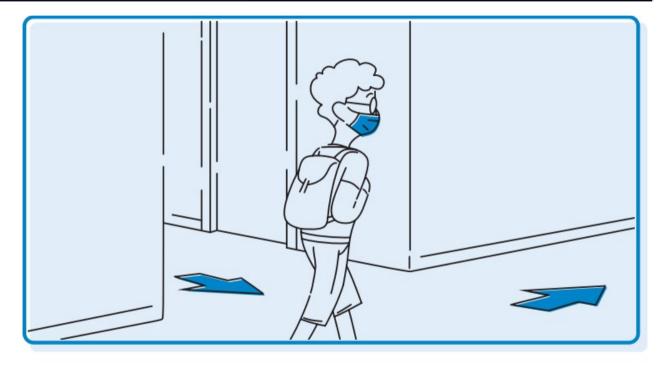

Acceder pola entrada e na quenda que me correspondan, mantendo a distancia.

Respectar a distancia de seguridade de 1,5 m entre persoas.

Circular en sentido único nos corredores atendendo a sinalización.