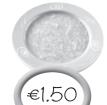

EICR

4 5

2

- **1** The rice is 2 euros 20.
- **4** The soup is 3 euros 40.
- **2** Cereals are 1 euro 50.
- **5** The salad is 2 euros 50.
- **3** The burger is 4 euros 70.
- **A €**2.50
- **B €**3.40
- **C €**2.20
- **D €**4.70
- **E €**1.50