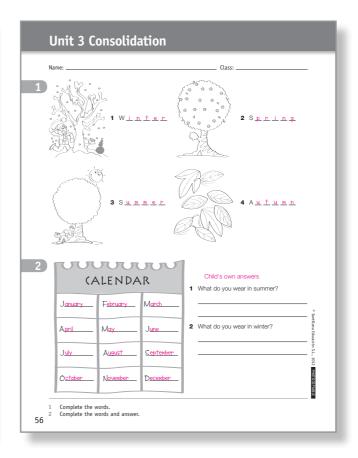

# **Unit 3 Consolidation**

Name: \_\_\_\_\_\_ Class: \_\_\_\_\_

1

1 W \_\_ \_ \_ \_ \_

**2** S\_\_\_\_\_\_

**3** S\_\_\_\_\_

**4** A \_\_ \_ \_ \_

2

# 

1 What do you wear in summer?

2 What do you wear in winter?

<sup>1</sup> Complete the words.

<sup>2</sup> Complete the words and answer.