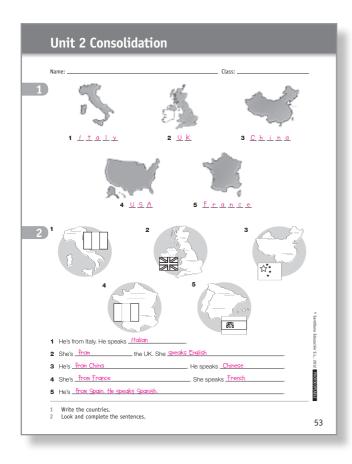

# **Unit 2 Consolidation**

Name: \_\_\_\_\_\_ Class: \_\_\_\_\_

1

1

2 \_\_\_\_

3 \_\_\_\_\_

5 \_\_\_\_\_

2

2

3

4

5

- 1 He's from Italy. He speaks \_\_\_\_\_
- **2** She's \_\_\_\_\_ the UK. She \_\_\_\_\_.
- **3** He's \_\_\_\_\_\_. He speaks \_\_\_\_\_\_.
- 4 She's \_\_\_\_\_\_. She speaks \_\_\_\_\_.
- **5** He's \_\_\_\_\_\_.
- 1 Write the countries.
- 2 Look and complete the sentences.