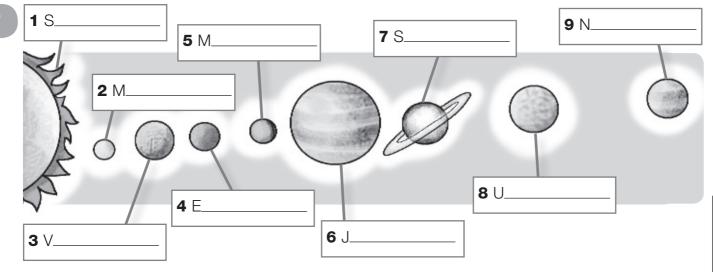

# **Unit 7 Reinforcement**

Class: \_\_ Name: \_\_\_\_

- **A** T\_\_I\_\_s\_\_o\_\_e

Uranus

- **B** S\_a\_s **C** S\_a\_e\_h\_p

Jupiter

Earth

**E** U\_O

Mars

Sun

- Look, complete and write the numbers.
- Write the names.