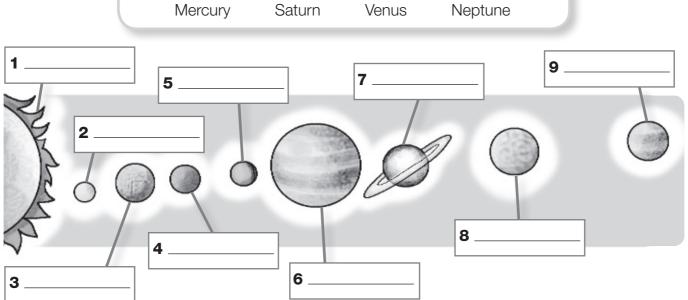

# **Unit 7 Reinforcement**

Class: \_\_ Name: \_\_\_\_

- **A** T\_\_I\_\_s\_\_o\_\_e

Uranus

- **B** S\_a\_s **C** S\_a\_e\_h\_p

Jupiter

Earth

**E** U\_O

Mars

Sun

- Look, complete and write the numbers.
- Write the names.