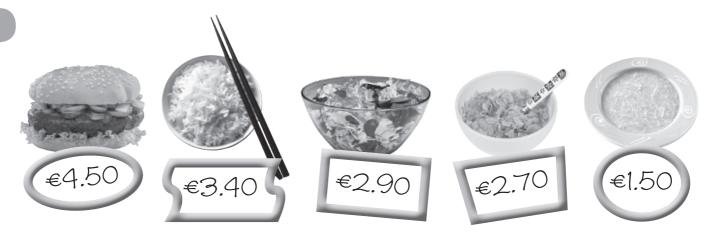

EICR

4 5

2

- **1** The rice is 2 euros 20.
- **4** The soup is 3 euros 40.
- **2** Cereals are 1 euro 50.
- **5** The salad is 2 euros 50.
- **3** The burger is 4 euros 70.
- **A €**2.50
- **B €**3.40
- **C €**2.20
- **D €**4.70
- **E €**1.50

1

2

3

4

5

- 1 Unscramble the words.
- 2 Read and match.