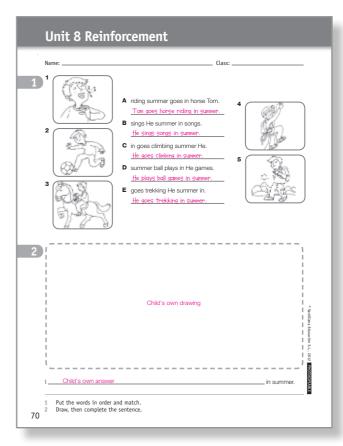

# **Unit 8 Reinforcement**

Name: \_\_\_\_\_\_ Class: \_\_\_\_\_

1

**A** riding summer goes in horse Tom.

2

**B** sings He summer in songs.

\_\_\_\_\_

**C** in goes climbing summer He.

5

3

**E** goes trekking He summer in.

2

in summer.

Put the words in order and match.

2 Draw, then complete the sentence.