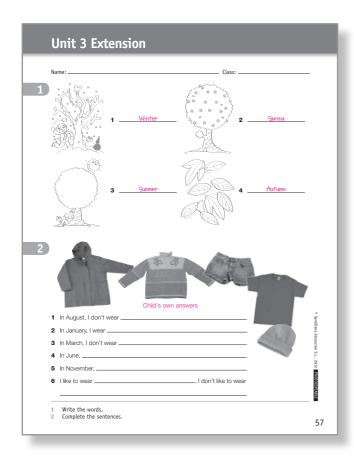

#### **Unit 3 Extension**

Name: \_\_\_\_\_ Class: \_\_\_\_

1

1

2 \_\_\_\_\_

3

4 \_\_\_\_\_

2

- 1 Write the words.
- 2 Complete the sentences.