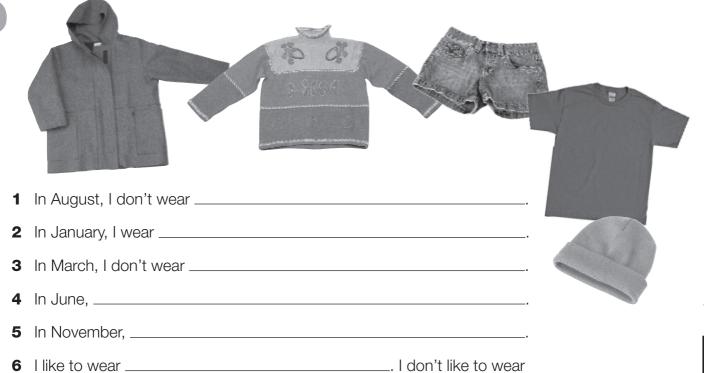

# 

1 What do you wear in summer?

2 What do you wear in winter?

<sup>1</sup> Complete the words.

<sup>2</sup> Complete the words and answer.