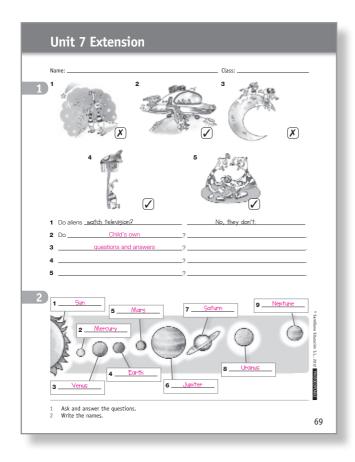

#### **Unit 7 Extension**

Name: \_\_\_\_\_\_ Class: \_\_\_\_\_

1

2

- **1** Ask and answer the questions.
- Write the names.