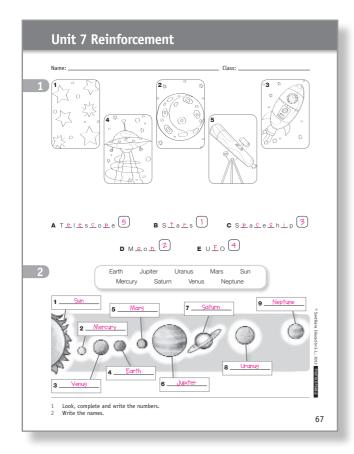

# **Unit 7 Reinforcement**

Class: \_\_ Name: \_\_\_\_

- **A** T\_\_I\_\_s\_\_o\_\_e

Uranus

- **B** S\_a\_s **C** S\_a\_e\_h\_p

Jupiter

Earth

**E** U\_O

Mars

Sun

- Look, complete and write the numbers.
- Write the names.