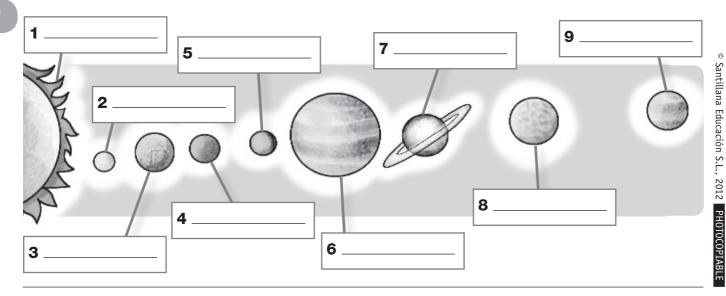

he bee is in the tree. В C D E E \_\_\_\_\_ wings legs antennae sting 1 A centipede \_\_\_\_ **2** A \_\_\_\_\_

3 Complete the sentences.

- Write sentences.

# **Unit 7 Reinforcement**

Class: \_\_ Name: \_\_\_\_



- **A** T\_\_I\_\_s\_\_o\_\_e

Uranus

- **B** S\_a\_s **C** S\_a\_e\_h\_p

Jupiter

Earth

**E** U\_O

Mars

Sun



- Look, complete and write the numbers.
- Write the names.

# **Unit 7 Consolidation**

Name: \_\_\_\_\_\_ Class: \_\_\_\_\_







- 1 Do aliens watch television?
  No, they don't.
- 2 Do aliens go by car?
- **3** Do aliens go by UFO?

- **4** Do aliens paint the sun?
- **5** Do aliens make UFOs?
- 6 Do you want to see an alien?



- 1 Look and answer the questions.
- 2 Write the names.

#### **Unit 7 Extension**

Name: \_\_\_\_\_\_ Class: \_\_\_\_\_

1



2



- **1** Ask and answer the questions.
- Write the names.

# **Unit 8 Reinforcement**

Name: \_\_\_\_\_\_ Class: \_\_\_\_\_

1



**A** riding summer goes in horse Tom.



2



**B** sings He summer in songs.

\_\_\_\_\_

**C** in goes climbing summer He.

5



3

**E** goes trekking He summer in.

2

in summer.

Put the words in order and match.

2 Draw, then complete the sentence.

# **Unit 8 Consolidation**

Name: \_\_\_\_\_ Class: \_\_\_\_\_

1



**1** S\_\_\_\_

S \_\_\_ \_\_ \_\_



**2** P\_\_\_\_ b\_\_\_

g \_\_\_ \_\_ \_\_



**3** G\_ h\_\_\_\_

r\_\_\_\_\_



**4** G C



**5** G\_\_ t\_\_\_\_\_\_

Down

1

3



2





4 1



Across

4



5



5 3

Complete the activities.

2 Do the crossword.

#### **Unit 8 Extension**

Name: \_\_\_\_\_\_Class: \_\_\_\_

1

| 1 | 2   | 3 4