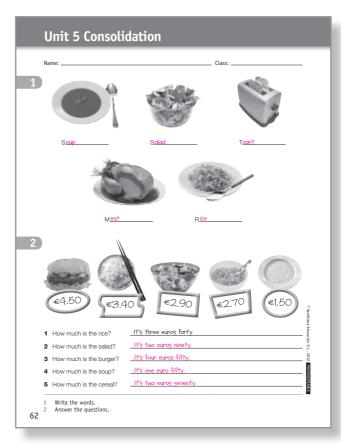

#### **Unit 5 Consolidation**

Name: \_\_\_\_\_ Class: \_

S

- 1 How much is the rice?
- 2 How much is the salad?
- **3** How much is the burger?
- **4** How much is the soup?

It's three euros forty.

- **5** How much is the cereal?
- Write the words.
- Answer the questions.