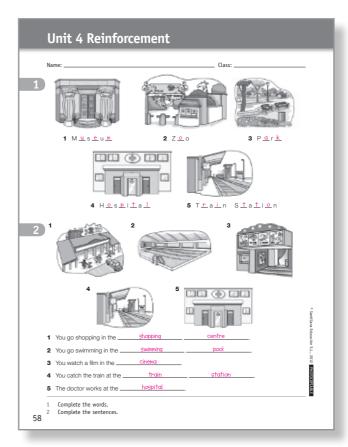

#### **Unit 4 Reinforcement**

Name: \_\_\_\_\_\_ Class: \_\_\_\_\_

1

**1** M \_ s \_ u \_

**2** Z\_o

**3** P\_r\_

**4** H\_s\_i\_a\_

**5** T\_a\_n S\_a\_i\_n

2

3

4

J

- 1 You go shopping in the \_\_\_\_\_
- 2 You go swimming in the \_\_\_\_\_\_
- **3** You watch a film in the \_\_\_\_\_.
- 4 You catch the train at the \_\_\_\_\_\_
- **5** The doctor works at the \_\_\_\_\_
- 1 Complete the words.
- 2 Complete the sentences.