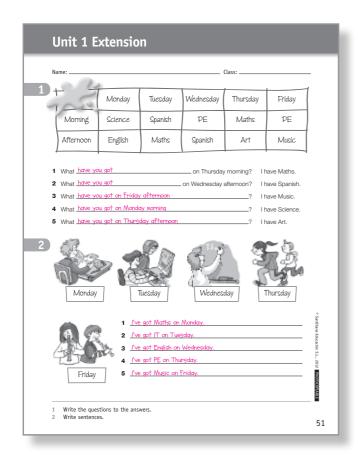

#### **Unit 1 Extension**

| Name: | Class |  |
|-------|-------|--|
| Name: |       |  |

| 0/10      |         |                 |                         | ,                          |                                  |
|-----------|---------|-----------------|-------------------------|----------------------------|----------------------------------|
|           | Monday  | Tuesday         | Wednesday               | Thursday                   | Friday                           |
| Morning   | Science | Spanish         | PE                      | Maths                      | PE                               |
| Afternoon | English | Maths           | Spanish                 | Art                        | Music                            |
|           |         | Morning Science | Morning Science Spanish | Morning Science Spanish PE | Morning Science Spanish PE Maths |

1 What \_\_\_\_\_ on Thursday morning? I have Maths. 2 What \_\_\_\_\_ on Wednesday afternoon? I have Spanish. **3** What \_\_\_\_\_ I have Music. What ? Lhave Science.

I have Art.

Monday

Tuesday

Friday

Write the questions to the answers.

Write sentences.