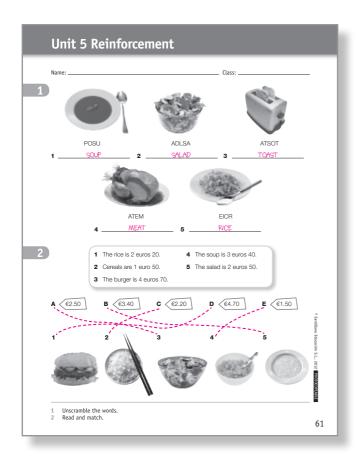

# **Unit 5 Reinforcement**

Name: \_\_\_\_\_\_ Class: \_\_\_\_\_

1

**POSU** 

ADLSA

**ATSOT** 

1 \_\_\_\_\_\_ 2 \_\_\_\_\_ 3 \_\_\_\_\_

**ATEM** 

EICR

4 5

2

- **1** The rice is 2 euros 20.
- **4** The soup is 3 euros 40.
- **2** Cereals are 1 euro 50.
- **5** The salad is 2 euros 50.
- **3** The burger is 4 euros 70.
- **A €**2.50
- **B €**3.40
- **C €**2.20
- **D €**4.70
- **E €**1.50

1

2

3

4

5

- 1 Unscramble the words.
- 2 Read and match.