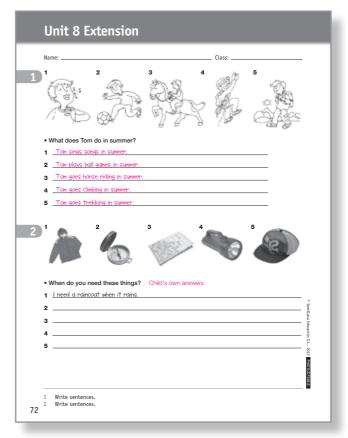

#### **Unit 8 Extension**

Name: \_\_\_\_\_\_Class: \_\_\_\_

1

| 1 | 2   | 3 4   | - / <del>8</del> 3    | 5 |
|---|-----|-------|-----------------------|---|
|   |     |       |                       |   |
|   | (A) | A G B | Control of the second |   |

What does Tom do in summer?

1 \_\_\_\_\_

2 \_\_\_\_\_

3

4

5 \_\_\_\_\_

2

2

4

• When do you need these things?

1 <u>I need a raincoat when it rains.</u>

2 \_\_\_\_\_

3 \_\_\_\_\_\_

4 \_\_\_\_\_

5 \_\_\_\_\_

<sup>1</sup> Write sentences.