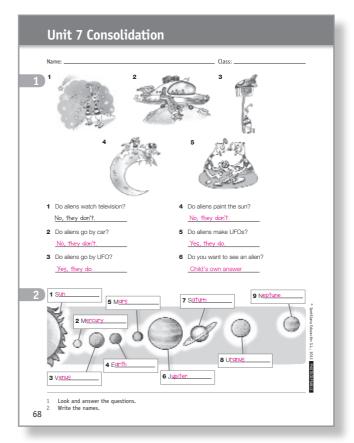

# **Unit 7 Consolidation**

Name: \_\_\_\_\_\_ Class: \_\_\_\_\_

- 1 Do aliens watch television?
  No, they don't.
- 2 Do aliens go by car?
- **3** Do aliens go by UFO?

- **4** Do aliens paint the sun?
- **5** Do aliens make UFOs?
- 6 Do you want to see an alien?

- 1 Look and answer the questions.
- 2 Write the names.