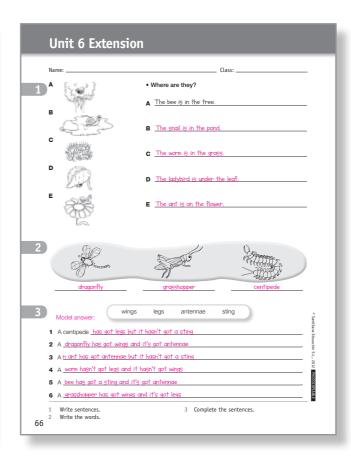

#### **Unit 6 Extension**

Name: \_\_\_\_\_\_ Class: \_\_\_\_\_ • Where are they? A The bee is in the tree. В C D E E \_\_\_\_\_ wings legs antennae sting 1 A centipede \_\_\_\_ **2** A \_\_\_\_\_

3 Complete the sentences.