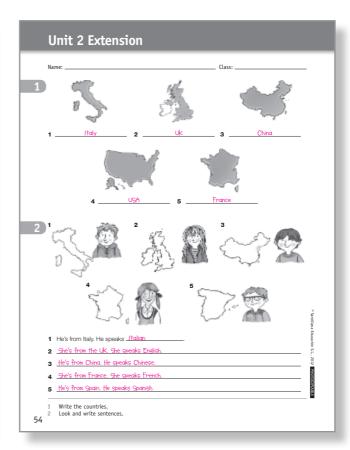

# **Unit 2 Extension**

\_\_\_\_\_ Class: \_\_\_\_ Name: \_\_\_\_\_

- **1** He's from Italy. He speaks \_\_\_\_\_\_.

- Write the countries.
- Look and write sentences.