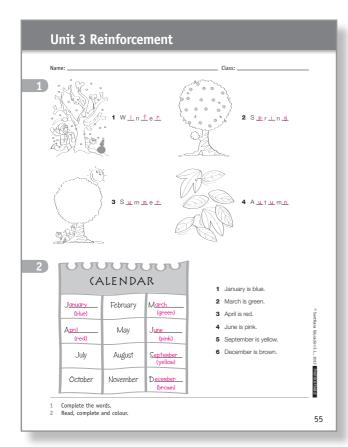

# **Unit 3 Reinforcement**

Name: \_\_\_\_\_ Class: \_\_\_\_

1

**1** W \_\_ n \_\_ e \_

**2** S\_r\_n\_

**3** S\_m\_e\_

**4** A \_ t \_ m\_

2

# (ALENDAR J\_\_\_\_ February M\_\_\_\_ A\_\_\_ May J\_\_\_ July August S\_\_\_\_ October November D\_\_\_\_\_

- 1 January is blue.
- 2 March is green.
- **3** April is red.
- 4 June is pink.
- **5** September is yellow.
- 6 December is brown.

<sup>1</sup> Complete the words.

<sup>2</sup> Read, complete and colour.