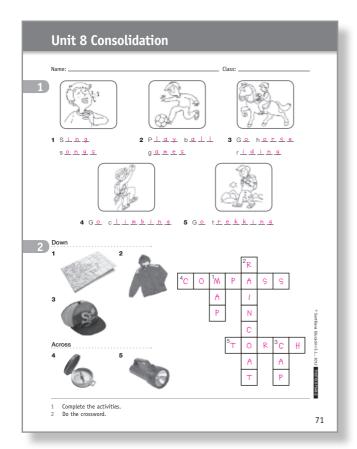

# **Unit 8 Consolidation**

Name: \_\_\_\_\_ Class: \_\_\_\_\_

1

**1** S\_\_\_\_

S \_\_\_ \_\_ \_\_

**2** P\_\_\_\_ b\_\_\_

g \_\_\_ \_\_ \_\_

**3** G\_ h\_\_\_\_

r\_\_\_\_\_

**4** G C

**5** G\_\_ t\_\_\_\_\_\_

Down

1

3

2

4 1

Across

4

5

5 3

Complete the activities.

2 Do the crossword.