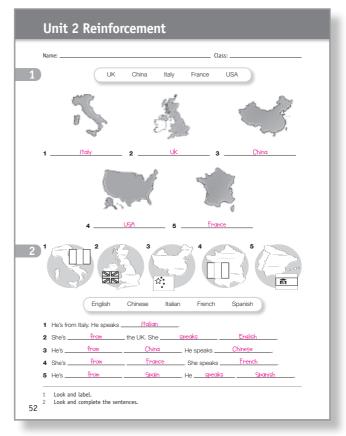

#### **Unit 2 Reinforcement**

Class: \_\_\_\_\_ Name: \_\_\_\_\_

UK China France USA Italy

3

English

Chinese

Italian

French

Spanish

- **1** He's from Italy. He speaks \_\_\_\_\_.
- **2** She's \_\_\_\_\_ the UK. She \_\_\_\_\_.
- He's \_\_\_\_\_\_. He speaks \_\_\_\_\_.
- She's \_\_\_\_\_\_. She speaks \_\_\_\_\_.
- **5** He's \_\_\_\_\_\_ . He \_\_\_\_\_ .

Look and label.

Look and complete the sentences.