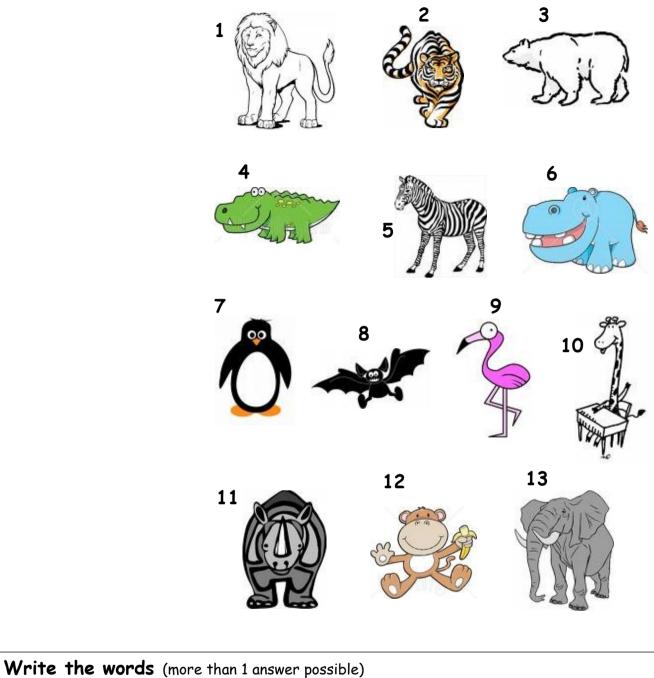

## **Colourful Animals**

Write the names and colour.

- 1 = orange2 = yellow

  - 3 = white
  - 4 = black
  - 5 = brown
  - 6 = red
  - 7 = green
  - 8 = blue
  - 9 = pink
  - 10 = purple

| 1- This animal is big and grey :  |   |
|-----------------------------------|---|
| 2- This animal eats meat :        |   |
| 3- This animal has two legs       | : |
| 4- This animal lives in the water | : |
|                                   |   |