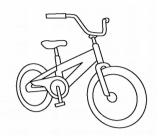

**TOYS COLOURING PAGE** 

CAR

BIKE

SCOOTER

**GUITAR** 

DOLL

BALL

## COLOUR:

| THE DOLL IS PINK   | THE CAR IS RED     | THE SCOOTER IS BLUE  |
|--------------------|--------------------|----------------------|
| THE BIKE IS YELLOW | THE BALL IS ORANGE | THE GUITAR IS PURPLE |