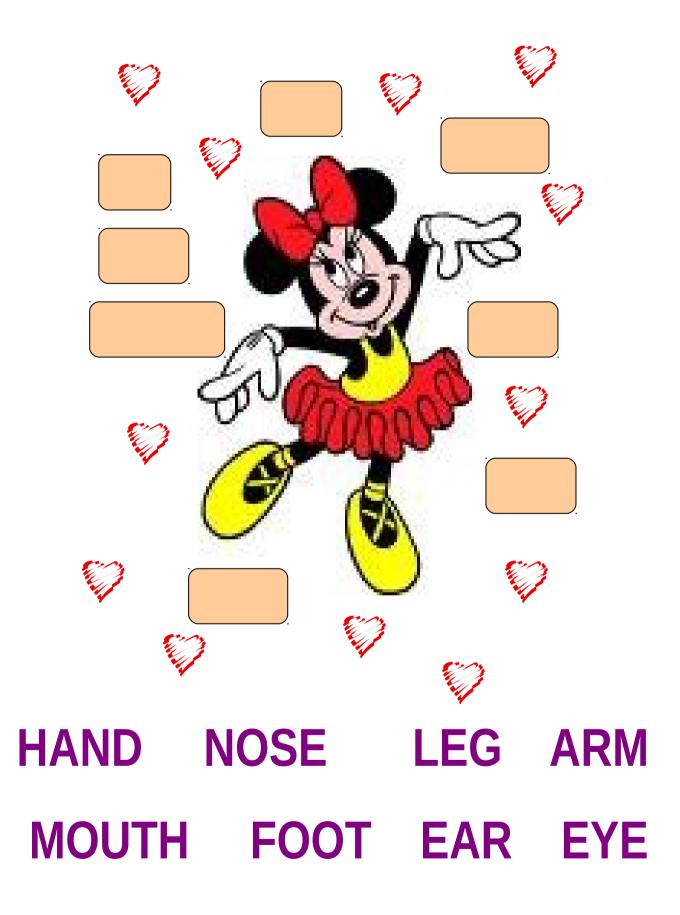

## **Classroom objects**

Match the objects with the words. Colour.



## **Colourful Animals**

Write the names and colour.







- 1 = orange2 = yellow

  - 3 = white
  - 4 = black
  - 5 = brown
  - 6 = red
  - 7 = green
  - 8 = blue
  - 9 = pink
  - 10 = purple



| 1- This animal is big and grey :  |   |
|-----------------------------------|---|
| 2- This animal eats meat :        |   |
| 3- This animal has two legs       | : |
| 4- This animal lives in the water | : |
|                                   |   |

**TOYS COLOURING PAGE** 



CAR



BIKE



SCOOTER







**GUITAR** 

DOLL

BALL

## COLOUR:

| THE DOLL IS PINK   | THE CAR IS RED     | THE SCOOTER IS BLUE  |
|--------------------|--------------------|----------------------|
| THE BIKE IS YELLOW | THE BALL IS ORANGE | THE