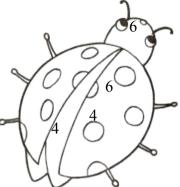

## **Colourful Animals**

Write the names and colour.

- 1 = orange2 = yellow

  - 3 = white
  - 4 = black
  - 5 = brown
  - 6 = red
  - 7 = green
  - 8 = blue
  - 9 = pink
  - 10 = purple

| 1- This animal is big and grey :  |   |
|-----------------------------------|---|
| 2- This animal eats meat :        |   |
| 3- This animal has two legs       | : |
| 4- This animal lives in the water | : |
|                                   |   |