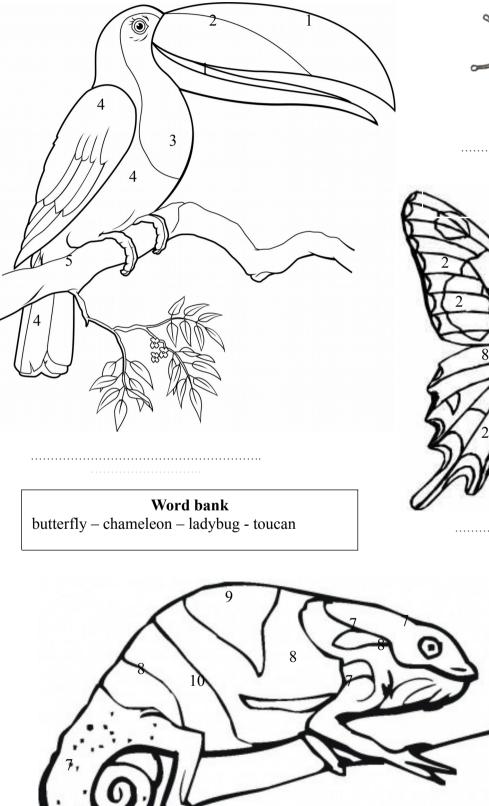

## **Colourful Animals**

Write the names and colour.

- 1 = orange2 = yellow

  - 3 = white
  - 4 = black
  - 5 = brown
  - 6 = red
  - 7 = green
  - 8 = blue
  - 9 = pink
  - 10 = purple

| 1- This animal is big and grey :  |   |
|-----------------------------------|---|
| 2- This animal eats meat :        |   |
| 3- This animal has two legs       | : |
| 4- This animal lives in the water | : |
|                                   |   |