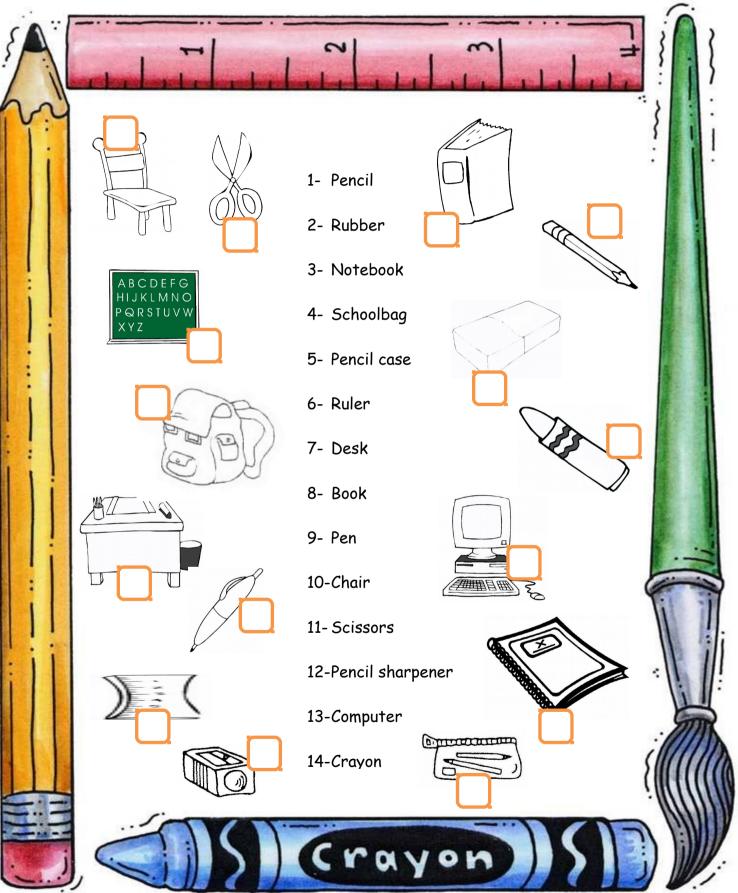

## **Classroom objects**

Match the objects with the words. Colour.



## **Colourful Animals**

Write the names and colour.







- 1 = orange2 = yellow

  - 3 = white
  - 4 = black
  - 5 = brown
  - 6 = red
  - 7 = green
  - 8 = blue
  - 9 = pink
  - 10 = purple



| 1- This animal is big and grey :  |   |
|-----------------------------------|---|
| 2- This animal eats meat :        |   |
| 3- This animal has two legs       | : |
| 4- This animal lives in the water | : |
|                                   |   |

**TOYS COLOURING PAGE** 



CAR



BIKE



SCOOTER







**GUITAR** 

DOLL

BALL

## COLOUR:

| THE DOLL IS PINK   | THE CAR IS RED     | THE SCOOTER IS BLUE  |
|--------------------|--------------------|----------------------|
| THE BIKE IS YELLOW | THE BALL IS ORANGE | THE GUITAR IS PURPLE |

## DRAW:

A KITE

A COMPUTER

Read the words, draw