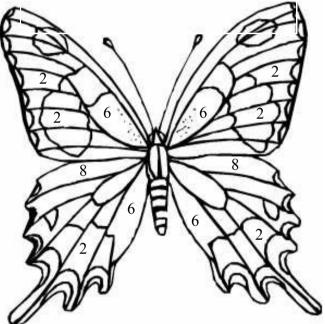

## **Colourful Animals**

Write the names and colour.

- 1 = orange2 = yellow

  - 3 = white
  - 4 = black
  - 5 = brown
  - 6 = red
  - 7 = green
  - 8 = blue
  - 9 = pink
  - 10 = purple

| 1- This animal is big and grey :  |   |
|-----------------------------------|---|
| 2- This animal eats meat :        |   |
| 3- This animal has two legs       | : |
| 4- This animal lives in the water | : |
|                                   |   |