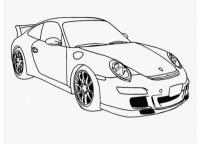

**TOYS COLOURING PAGE** 

CAR

BIKE

SCOOTER

**GUITAR** 

DOLL

BALL

## COLOUR:

| THE DOLL IS PINK   | THE CAR IS RED     | THE SCOOTER IS BLUE  |
|--------------------|--------------------|----------------------|
| THE BIKE IS YELLOW | THE BALL IS ORANGE | THE GUITAR IS PURPLE |