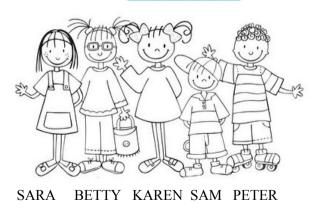

### READ AND COLOUR

SARA IS WEARING A PURPLE DRESS A PINK T-SHIRT AND WHITE SHOES

BETTY IS WEARING A RED SWEATER, BLUE JEANS AND BROWN SHOES. HER BAG IS BROWN TOO.

KAREN IS WEARING A LIGHT BLUE DRESS AND BLUE SHOES

SAM IS WEARING AN ORANGE AND YELLOW T-SHIRT, BLUE SHORTS AND GREY TRAINERS

PETER IS WEARING A RED AND GREEN CAP, A WHITE AND BLUE T-SHIRT, GREEN SHORTS, WHITE SOCKS AND BLUE TRAINERS