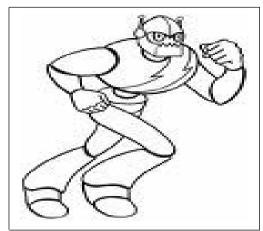

# A. Read and colour please.

This is my robot.

He's got a yellow head and green eyes.

He's got a red body.

He's got yellow arms and red hands.

Has he got a big body?

4.

He's got long blue legs and two red feet.