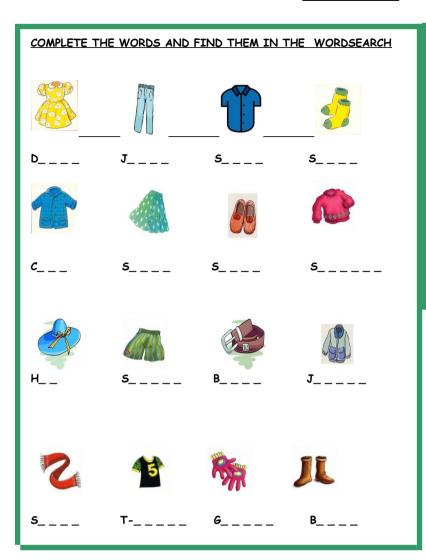

| · · · · · · · · · · · · · · · · · · · |

# SCHOOL THINGS

FIND THE WORDS IN THE WORD SEARCH AND THEN WRITE THE NAMES UNDER THE RIGHT PICTURE:











| Р | Е | N | С | ı | L | 0 | Α | S | Ε | D | S |
|---|---|---|---|---|---|---|---|---|---|---|---|
| F | С | R | 0 | С | R | L | I | С | N | 0 | С |
| 0 | Р | Е | N | R | U | Ε | Α | I | G | D | Н |
| L | K | С | Α | Т | В | G | D | S | С | Ε | 0 |
| D | I | С | Т | I | В | N | I | S | Α | S | 0 |
| Ε | 0 | G | L | U | Е | G | В | 0 | 0 | K | L |
| R | 0 | В | Υ | Р | R | 0 | С | R | N | Α | В |
| С | R | Α | Υ | 0 | N | S | S | S | Υ | 0 | Α |
| R | U | L | Е | R | R | С | Н | Α | ı | R | G |











## **COMPLETE:**

| WHAT'S THIS? IT IS A |
|----------------------|
| WHAT'S THIS? IT IS A |

#### **CLOTHES**





### READ AND COLOUR

SARA IS WEARING A PURPLE DRESS A PINK T-SHIRT AND WHITE SHOES

BETTY IS WEARING A RED SWEATER, BLUE JEANS AND BROWN SHOES. HER BAG IS BROWN TOO.

KAREN IS WEARING A LIGHT BLUE DRESS AND BLUE SHOES

SAM IS WEARING AN ORANGE AND YELLOW T-SHIRT, BLUE SHORTS AND GREY TRAINERS

PETER IS WEARING A RED AND GREEN CAP, A WHITE AND BLUE T-SHIRT, GREEN SHORTS, WHITE SOCKS AND BLUE TRAINERS