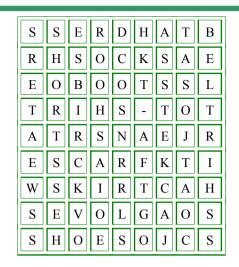

| · · · · · · · · · · · · · · · · · · · |

# SCHOOL THINGS

FIND THE WORDS IN THE WORD SEARCH AND THEN WRITE THE NAMES UNDER THE RIGHT PICTURE:











| Р | Е | N | С | ı | L | 0 | Α | S | Ε | D | S |
|---|---|---|---|---|---|---|---|---|---|---|---|
| F | С | R | 0 | С | R | L | I | С | N | 0 | С |
| 0 | Р | Е | N | R | U | Ε | Α | I | G | D | Н |
| L | K | С | Α | Т | В | G | D | S | С | Ε | 0 |
| D | I | С | Т | I | В | N | I | S | Α | S | 0 |
| Ε | 0 | G | L | U | Е | G | В | 0 | 0 | K | L |
| R | 0 | В | Υ | Р | R | 0 | С | R | N | Α | В |
| С | R | Α | Υ | 0 | N | S | S | S | Υ | 0 | Α |
| R | U | L | Е | R | R | С | Н | Α | ı | R | G |











## **COMPLETE:**

| WHAT'S THIS? IT IS A |
|----------------------|
| WHAT'S THIS? IT IS A |

#### **CLOTHES**





### READ AND COLOUR

SARA IS WEARING A PURPLE DRESS A PINK T-SHIRT AND WHITE SHOES

BETTY IS WEARING A RED SWEATER, BLUE JEANS AND BROWN SHOES. HER BAG IS BROWN TOO.

KAREN IS WEARING A LIGHT BLUE DRESS AND BLUE SHOES

SAM IS WEARING AN ORANGE AND YELLOW T-SHIRT, BLUE SHORTS AND GREY TRAINERS

PETER IS WEARING A RED AND GREEN CAP, A WHITE AND BLUE T-SHIRT, GREEN SHORTS, WHITE SOCKS AND BLUE TRAINERS