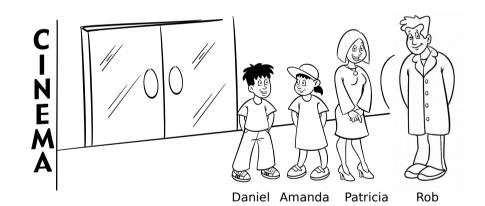

## 2 Look, read and circle true (T) or false (F).

- 1 Amanda is wearing a dress.  $\bigcirc$  F
- 2 Daniel is wearing a coat. T F
- 3 Amanda is wearing trainers. T F
- 4 Patricia is wearing shoes. T F
- 5 Amanda is wearing a hat. T F
- 6 Rob is wearing trousers. T F
- 7 Rob is wearing a hat. T F