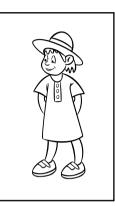

### 1 Look and write.

- 1 Is he wearing jeans? Yes, he is.
- 2 Is she wearing trainers?\_\_\_\_\_
- 3 Is he wearing a T-shirt?
- 4 Is she wearing a hat?\_\_\_\_\_
- 5 Is he wearing a coat?\_\_\_\_\_
- 6 Is she wearing shoes?\_\_\_\_\_
- 7 Is she wearing a dress?\_\_\_\_\_