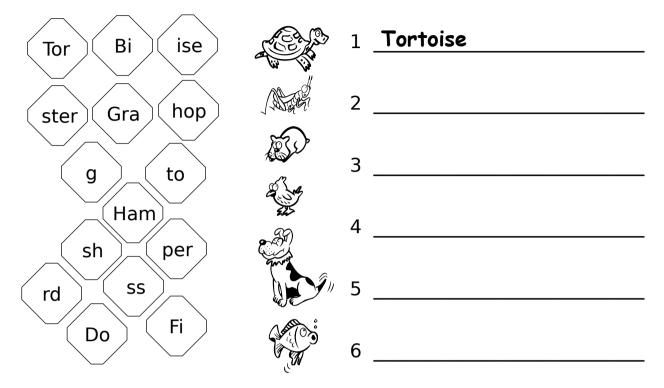

### 2 Read, look and number.

**Bugs World 3** Unit 1 MIXED-ABILITY WORKSHEET

Class:

1 Write.

Name:

Class:

Match and write 1

2 Match and colour. 2 3 1 a blue T-shirt a yellow dress 6 red shoes 5 4 green socks pink jeans PHOTOCOPUBLE orange trainers