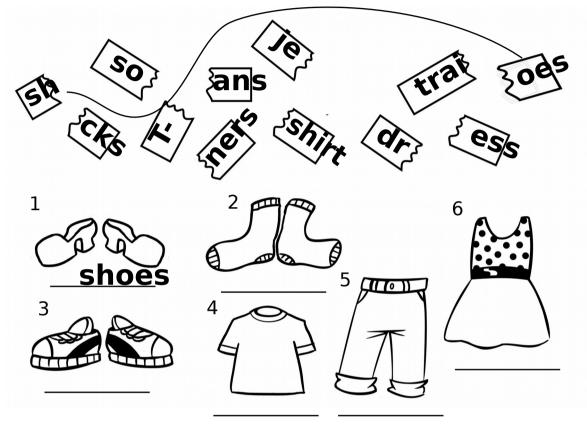

# **Bugs World 3**

Name:

Unit 2 MIXED-ABILITY WORKSHEET Class:

**Bugs World 3** 

Unit 2 MIXED-ABILITY WORKSHEET

| Na | me |  |
|----|----|--|
|    |    |  |
|    |    |  |
| -  |    |  |

Class: