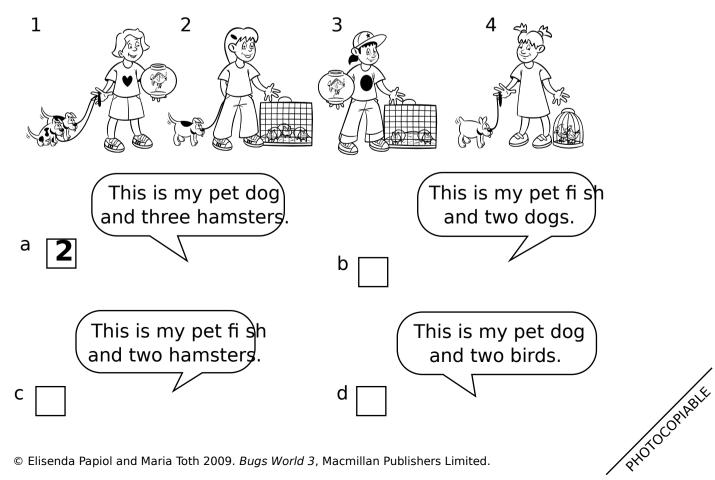

### 2 Read, look and number.

**Bugs World 3** Unit 1 MIXED-ABILITY WORKSHEET

Class:

1 Write.

Name:

Class:

Match and write 1

2 Match and colour. 2 3 1 a blue T-shirt a yellow dress 6 red shoes 5 4 green socks pink jeans PHOTOCOPUBLE orange trainers