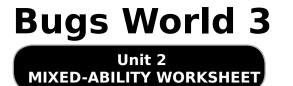

# **Bugs World 3**

Name:

Unit 2 MIXED-ABILITY WORKSHEET Class:

**Bugs World 3** 

Unit 2 MIXED-ABILITY WORKSHEET

| Na | me |  |
|----|----|--|
|    |    |  |
|    |    |  |
| -  |    |  |

Class: