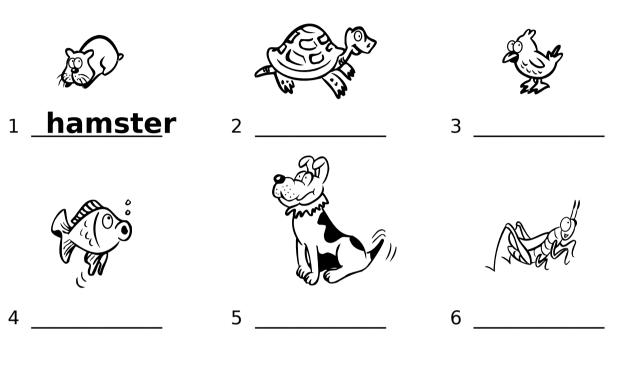

| World 3 | Name: |
|---------|-------|
| nit 1   | Class |

#### Colour the animal words. Write. 1

MIXED-ABILITY WORKSHEET

Bugs



### 2 Read, look and number.



**Bugs World 3** Unit 1 MIXED-ABILITY WORKSHEET

Class:

1 Write.







Name:

Class:

Match and write 1



2 Match and colour. 2 3 1 a blue T-shirt a yellow dress 6 red shoes 5 4 green socks pink jeans PHOTOCOPUBLE orange trainers

# **Bugs World 3**

Name:

Unit 2 MIXED-ABILITY WORKSHEET Class:



**Bugs World 3** 

Unit 2 MIXED-ABILITY WORKSHEET

| Na | me |  |
|----|----|--|
|    |    |  |
|    |    |  |
| -  |    |  |

Class:

### 1 Look and write.

- 1 Is he wearing jeans? Yes, he is.
- 2 Is she wearing trainers?\_\_\_\_\_
- 3 Is he wearing a T-shirt?
- 4 Is she wearing a hat?\_\_\_\_\_
- 5 Is he wearing a coat?\_\_\_\_\_
- 6 Is she wearing shoes?\_\_\_\_\_
- 7 Is she wearing a dress?\_\_\_\_\_

| Yes, she is. | No, she isn't |
|--------------|---------------|
| Yes, he is.  | No, he isn't. |





PHOTOCOPUBLE

## 2 Look, read and circle true (T) o