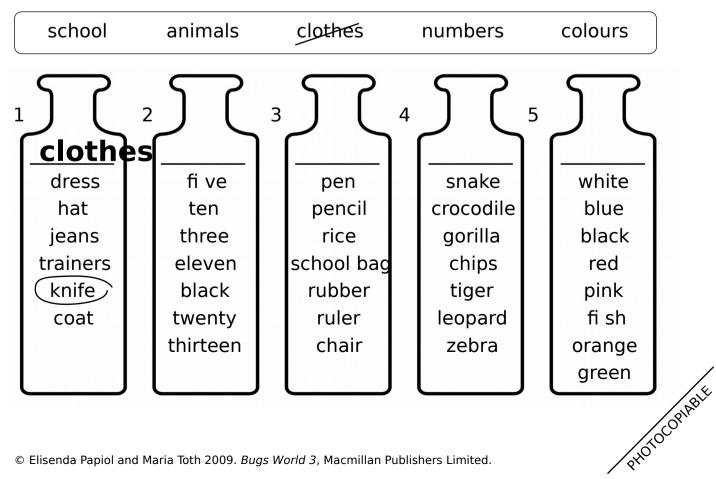

.

- 1 Is he wearing jeans? Yes, he is.
- 2 Is she wearing trainers?\_\_\_\_\_
- 3 Is he wearing a T-shirt?
- 4 Is she wearing a hat?\_\_\_\_\_
- 5 Is he wearing a coat?\_\_\_\_\_
- 6 Is she wearing shoes?\_\_\_\_\_
- 7 Is she wearing a dress?\_\_\_\_\_

| Yes, she is. | No, she isn't |
|--------------|---------------|
| Yes, he is.  | No, he isn't. |





PHOTOCOPUBLE

## 2 Look, read and circle true (T) or false (F).



- 1 Amanda is wearing a dress.  $\bigcirc$  F
- 2 Daniel is wearing a coat. T F
- 3 Amanda is wearing trainers. T F
- 4 Patricia is wearing shoes. T F
- 5 Amanda is wearing a hat. T F
- 6 Rob is wearing trousers. T F
- 7 Rob is wearing a hat. T F



**Bugs World 3** 

Name:

Unit 4 MIXED-ABILITY WORKSHEET

Class:

1 Write.



Read and write. Circle the different word. 2