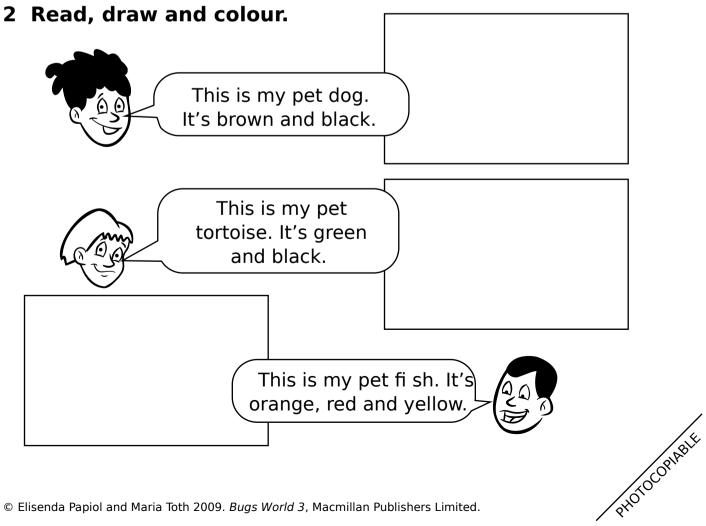

### 2 Read, look and number.

**Bugs World 3** Unit 1 MIXED-ABILITY WORKSHEET

Class:

1 Write.

Name:

Class:

Match and write 1

2 Match and colour. 2 3 1 a blue T-shirt a yellow dress 6 red shoes 5 4 green socks pink jeans PHOTOCOPUBLE orange trainers