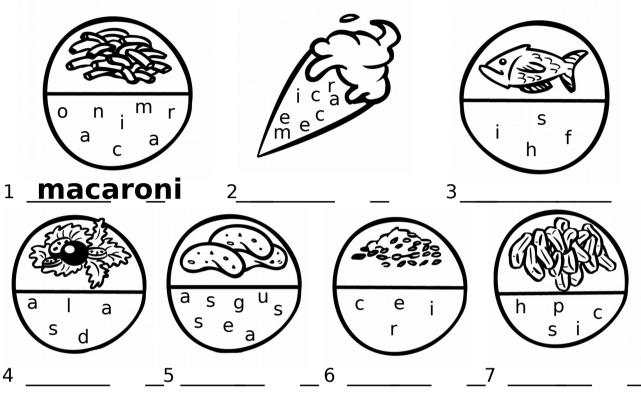

**Bugs World 3** 

Name:

Unit 4 MIXED-ABILITY WORKSHEET

Class:

1 Write.

Read and write. Circle the different word. 2