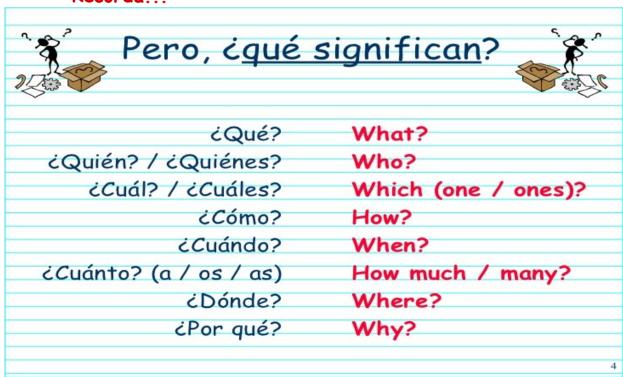

## QUESTION WORDS WHAT..?WHEN..?WHERE..?WHO...?WHY

| QUÉ? CUÁNDO ?                                                | ? DÓNDE? | QUIÉN?                                                      | POR QUÉ? (Because) |
|--------------------------------------------------------------|----------|-------------------------------------------------------------|--------------------|
| 1- A:ARE YOU<br>DRINKING?<br>B: COFFEE                       |          | 2-A:IS SUSY HAPPY? B: BECAUSE IT'S HER BIRTHDAY             |                    |
| 3-A:ARE THE CHILDREN? B:THEY'RE AT SCHOOL                    |          | 4-A:IS THAT  GIRL? B: SHE'S MY COUSIN                       |                    |
| 5-A:IS THE PICNIC? B:IT'S ON SATURDAY                        |          | 6-A:TIME DOES SCHOOL START? B: IT STARTS AT 8:00 A.M        |                    |
| 7-A:IS YOUR FAVOURITE SUBJECT? B: SCIENCE                    |          | 8-A:IS THE TES<br>B: TOMORROW                               | 5T7                |
| 9-A:DO YOU LIVE? B: I LIVE ON DUDLEY ROAD                    |          | 10-A:IS SHE CRYING? B: BECAUSE SHE CAN' FIND HER DOLL       | Т                  |
| 11-A:IS YOUR TEACHER? B: MRS. BROWM                          |          | 12.A:IS BETTY STUDYING? B: BECAUSE SHE HAS A TEST ON MONDAY |                    |
| 13-AIS YOUR BIRTHDAY? B: IT'S IN MARCH                       |          | 14-A:MADE THE CAKE? B: MY MOTHER                            |                    |
| 15-A:ARE YOU GOING FOR YOUR SUMMER HOLIDAYS? B: TO THE BEACH |          | 16-A:IS SHE IN BED? B: BECAUSE SHE'S TIRED                  |                    |