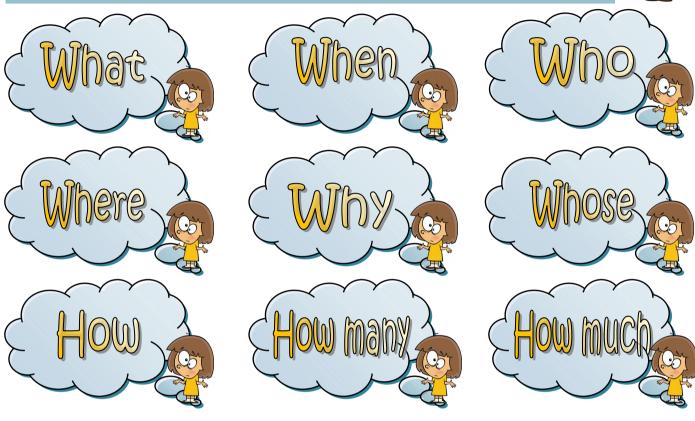

外

#### What How? are you Mr. 3. \_\_\_\_\_ old is is 1+ 1? Cloud? Sad. your sister 6.\_\_\_\_ do I Do you today? Two. know? have an umbrella? It's raining. am I? In front of the blackboard 4.\_\_\_\_ do I play football? I love it! Where am I? In bed. 8.\_\_\_\_ do you play 9. \_\_\_\_\_ is your football? favorite On Fridays. subject? Mine is math. Why How old? 11.\_\_\_\_ am I? 12.\_\_ The teacher. colour is this 10.\_\_\_\_ is the book? Blue. bus? There it is! the Leader? I Whe am. 13. do I fly? At night. 17.\_\_\_\_ am I? a ruler you today? I'm fine. 18.\_\_\_\_ are you from? The North Pole. 15. \_\_\_\_ is your name? Who? Mine is Gabrielle.

# Question Words

Complete the sentences with the correct Question Word. Then match these questions to the right answer. Follow the example.





|      | are you smiling?              |
|------|-------------------------------|
|      | is your brother's birthday?   |
|      | is your mum's favourite food? |
|      | is the weather like today?    |
|      | is this school bag?           |
|      | can I buy a birthday cake?    |
|      | homework have you got?        |
|      | water do you drink a day?     |
| What | is your name?                 |
|      | is Madrid situated?           |
|      | does the school year finish?  |
|      | does your father do?          |
|      | is your favourite singer?     |
|      | toes have you got?            |
|      | What                          |

| a) | 9 I'm called Rosa.                              |
|----|-------------------------------------------------|
| b) | I've got a Biology p